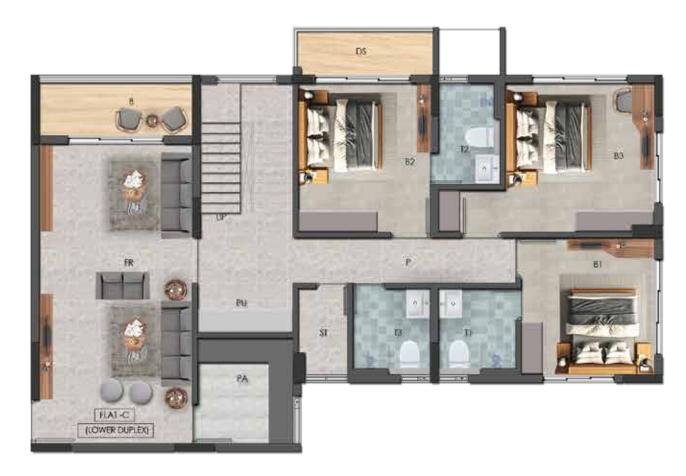

# Lower Duplex Flat C Unit Plan

\_ |

—

|     |                        |        | (IN FEET) |
|-----|------------------------|--------|-----------|
| MKD | DESCRIPTION            | LENGTH | BREADTH   |
| FR  | Formal Living          | 12'-8" | 24'-8"    |
| B1  | Bedroom 1              | 11'-0" | 11'-4"    |
| B2  | Bedroom 2              | 11'-0" | 12'-4"    |
| B3  | Bedroom 3              | 12'-4" | 12'-4"    |
| T1  | Toilet 1               | 6'-5"  | 7'-2"     |
| T2  | Toilet 2               | 5'-1"  | 8'-4"     |
| Т3  | Toilet 3               | 6'-5"  | 7'-2"     |
| PA  | Pantry                 | 7'-11" | 8'-8"     |
| PU  | Puja Room              | 7'-11" | 4'-1"     |
| ST  | Store                  | 4'-1"  | 7'-2"     |
| Р   | Passage                | -      | 3'-9"     |
| В   | Balcony                | -      | 5'-0"     |
| DS  | Double Height Sky Deck | -      | 3'-11"    |