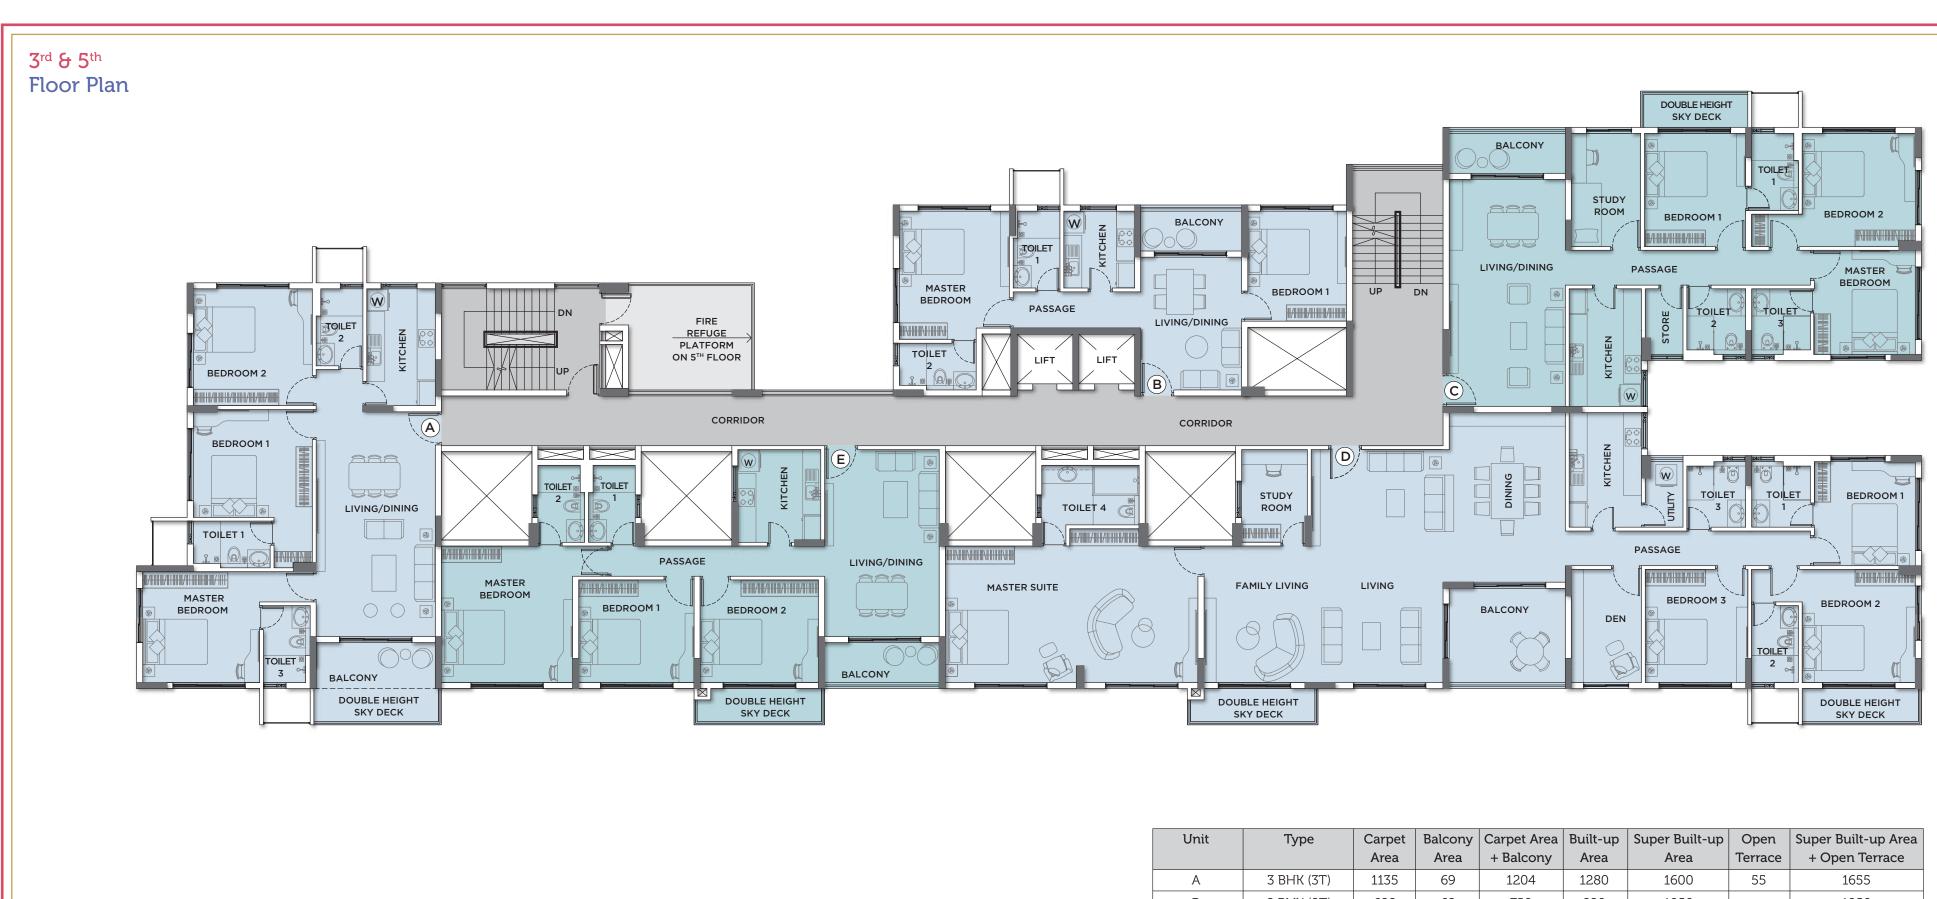

N

| Unit              | Туре            | Carpet<br>Area | Balcony<br>Area | Carpet Area<br>+ Balcony | Built-up<br>Area | Super Built-up<br>Area | Open<br>Terrace | Super Built-up Area<br>+ Open Terrace |
|-------------------|-----------------|----------------|-----------------|--------------------------|------------------|------------------------|-----------------|---------------------------------------|
| А                 | 3 BHK (3T)      | 1135           | 69              | 1204                     | 1280             | 1600                   | 386             | 1986                                  |
| COMMUNITY<br>HALL | -               | 679            | -               | -                        | 840              | _                      | -               | -                                     |
| С                 | 3 BHK (3T+S)    | 1277           | 66              | 1343                     | 1428             | 1800                   | 167             | 1967                                  |
| D                 | 4 BHK (4T+S+FL) | 2344           | 139             | 2483                     | 2636             | 3300                   | 510             | 3810                                  |
| E                 | 3 BHK (2T)      | 1068           | 70              | 1138                     | 1220             | 1550                   | 213             | 1763                                  |