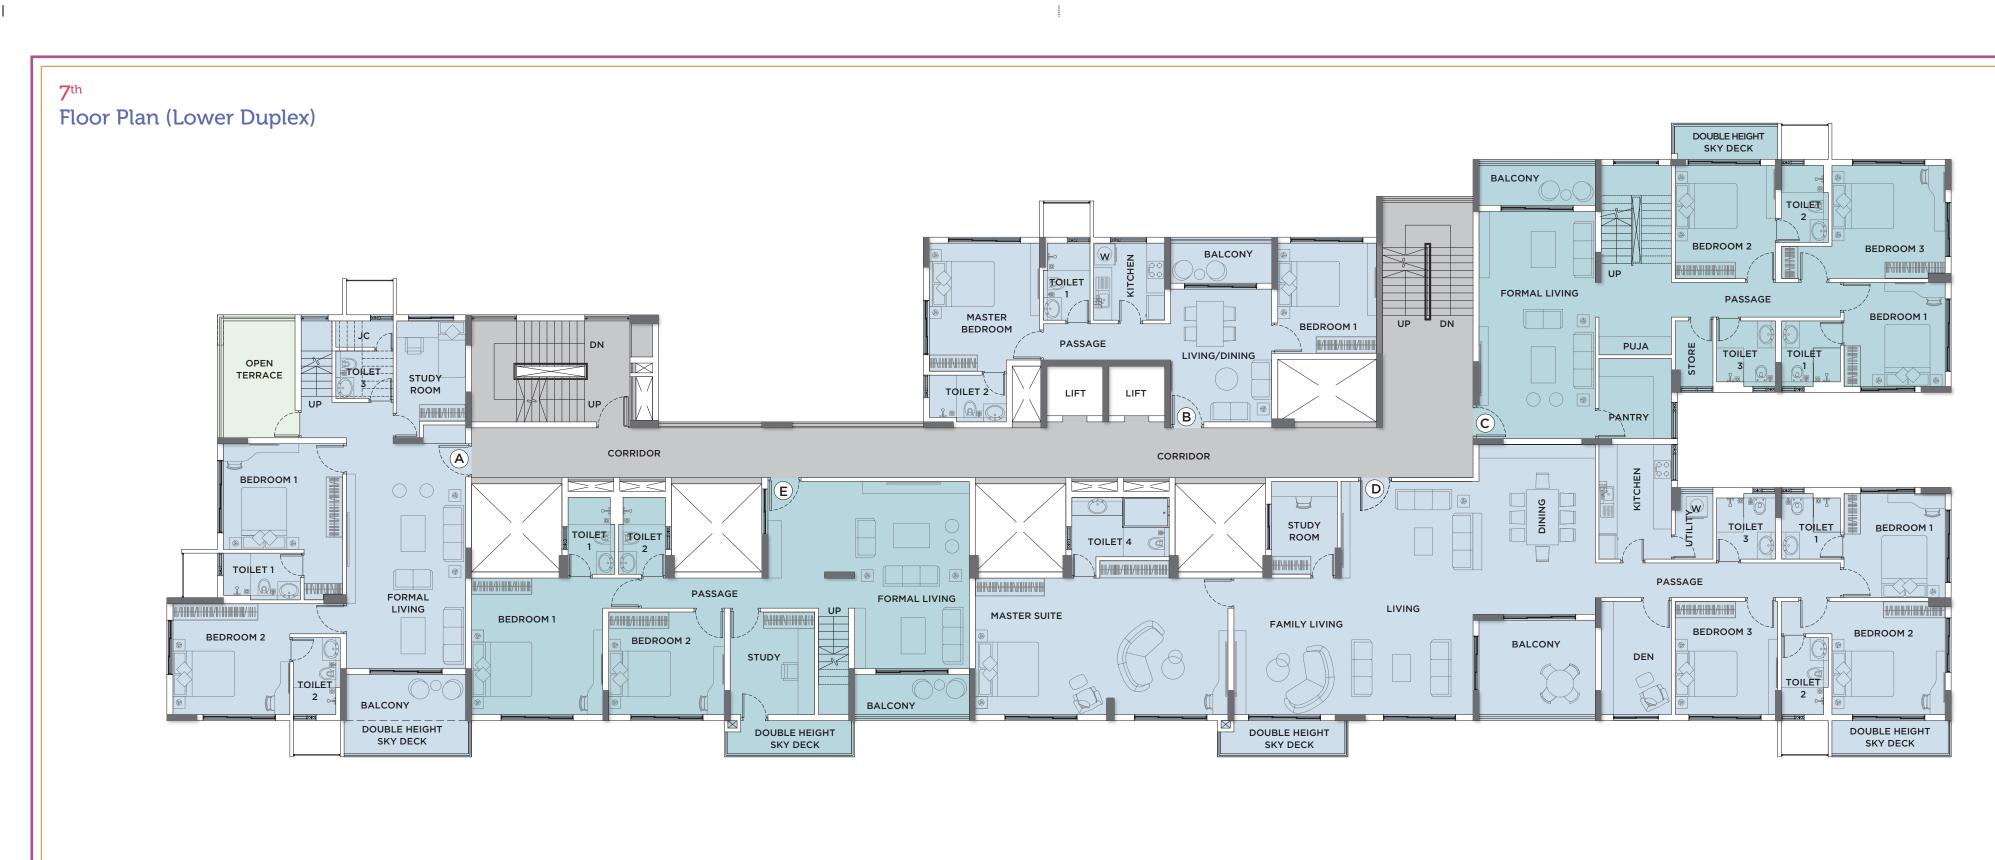

۱ \_\_\_\_

N

| Unit          | Туре            | Carpet | Balcony | Carpet Area | Built-up | Super Built-up | Open    | Super Built-up Area |   |
|---------------|-----------------|--------|---------|-------------|----------|----------------|---------|---------------------|---|
|               |                 | Area   | Area    | + Balcony   | Area     | Area           | Terrace | + Open Terrace      |   |
| PENTHOUSE (A) | 4 BHK (5T+S)    | 2162   | 69      | 2231        | 2375     | 3000           | 1303    | 4303                |   |
| В             | 2 BHK (2T)      | 688    | 62      | 750         | 820      | 1050           | -       | 1050                |   |
| PENTHOUSE (C) | 5 BHK (5T+S)    | 2549   | 66      | 2615        | 2791     | 3500           | 1297    | 4797                |   |
| D             | 4 BHK (4T+S+FL) | 2344   | 139     | 2483        | 2636     | 3300           | 108     | 3408                |   |
| PENTHOUSE (E) | 4 BHK (4T+S)    | 2136   | 70      | 2206        | 2377     | 3000           | 1232    | 4232                | N |

۱ \_\_\_\_

| Unit          | Туре            | Carpet<br>Area | Balcony<br>Area | Carpet Area<br>+ Balcony | Built-up<br>Area | Super Built-up<br>Area | Open<br>Terrace | Super Built-up Area<br>+ Open Terrace |
|---------------|-----------------|----------------|-----------------|--------------------------|------------------|------------------------|-----------------|---------------------------------------|
| PENTHOUSE (A) | 4 BHK (5T+S)    | 2162           | 69              | 2231                     | 2375             | 3000                   | 1303            | 4303                                  |
| В             | 2 BHK (2T)      | 688            | 62              | 750                      | 820              | 1050                   | -               | 1050                                  |
| PENTHOUSE (C) | 5 BHK (5T+S)    | 2549           | 66              | 2615                     | 2791             | 3500                   | 1297            | 4797                                  |
| PENTHOUSE (D) | 4 BHK (4T+S+FL) | 2344           | 139             | 2483                     | 2636             | 3300                   | 1298            | 4598                                  |
| PENTHOUSE (E) | 4 BHK (4T+S)    | 2136           | 70              | 2206                     | 2377             | 3000                   | 1232            | 4232                                  |