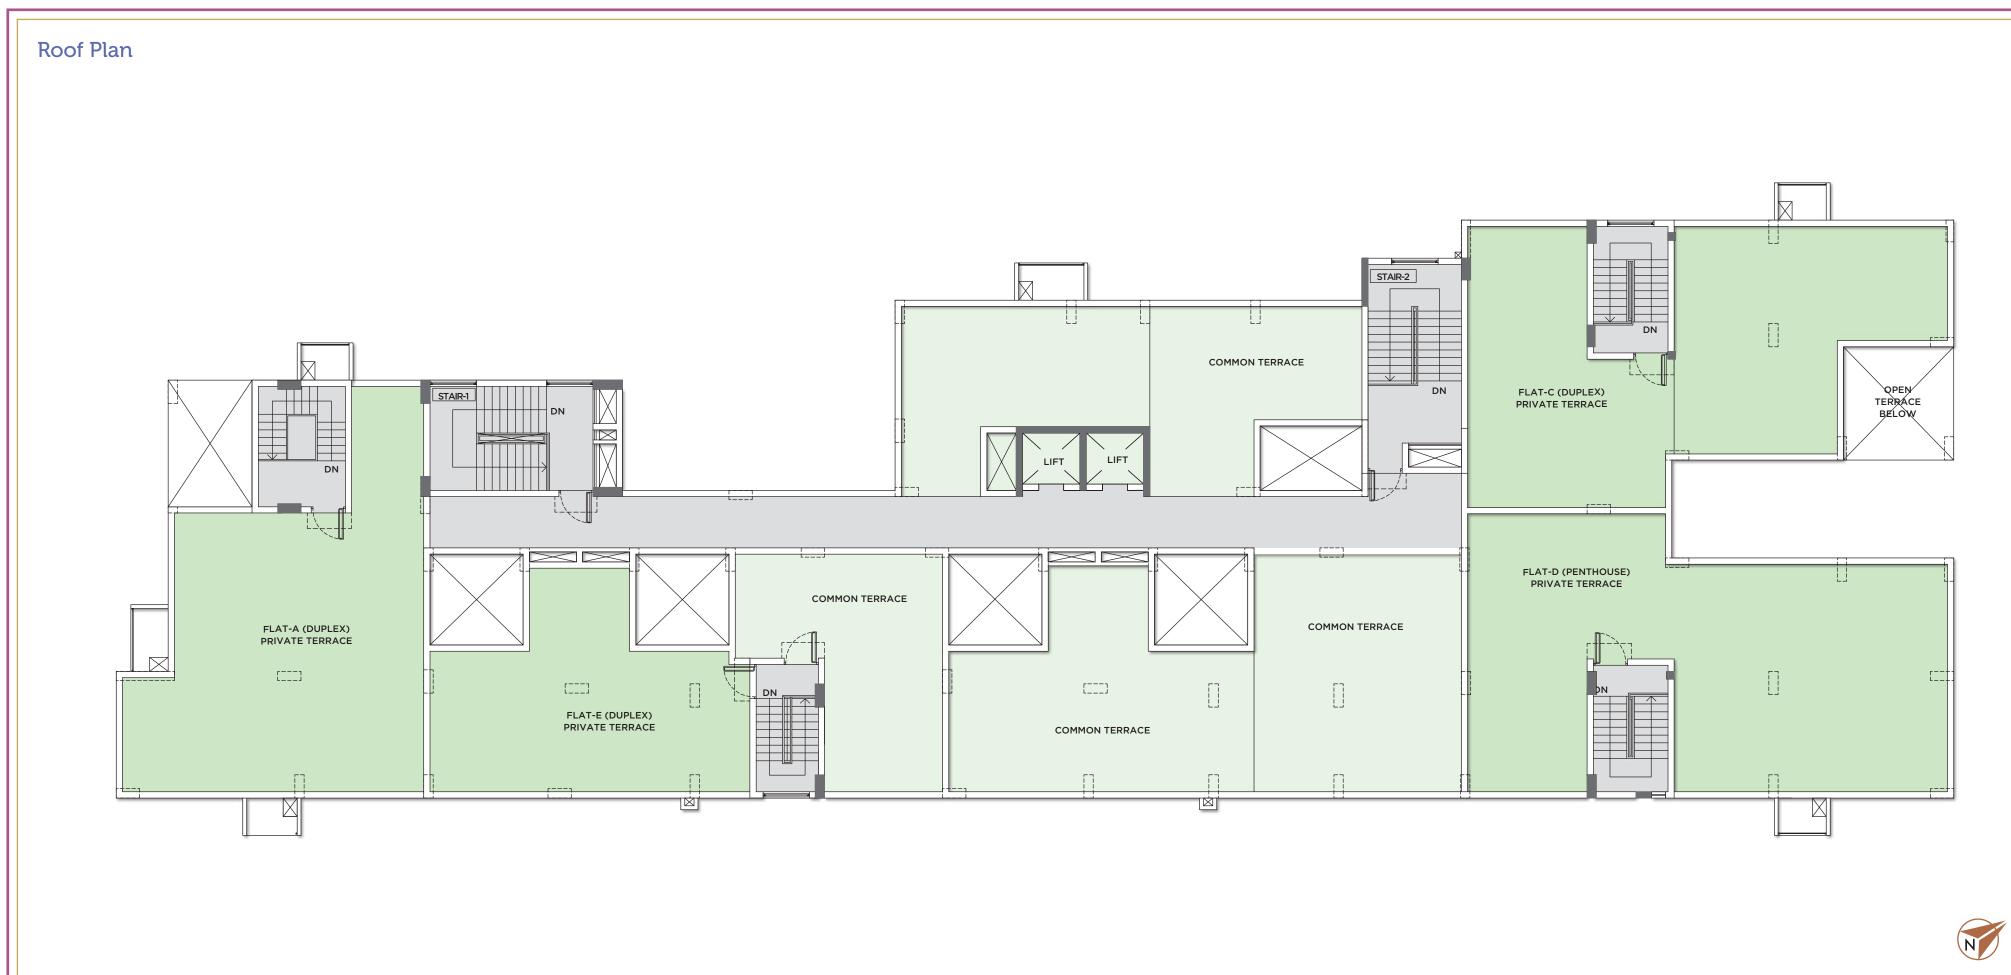

# AAKASH Bananda

Every corner reflects a story of joy, crafted from the little moments that make a home truly special.

- B+G+8
- 2 BHK, 3 BHK & 4 BHK
- 4 Duplex/Penthouses
- 27 Spacious Apartments
- Single-tower Residential with a Commercial Space beneath

### Facilities

Vaastu Compliant

Community Hall

Open Terrace

Premium Car Parking Area

Fire Fighting System

Developer