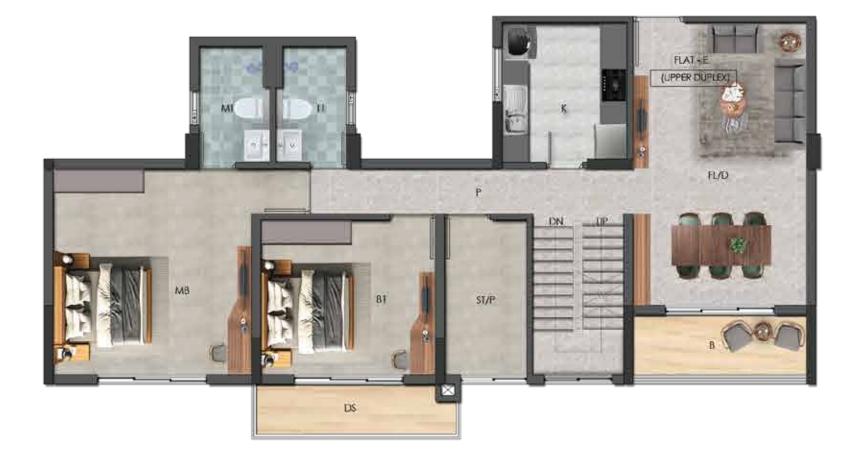

**Upper Duplex** Flat E Unit Plan

۱ \_

|       |                        | METRIC (IN FEET) |         |
|-------|------------------------|------------------|---------|
| MKD   | DESCRIPTION            | LENGTH           | BREADTH |
| FL/D  | Family Living / Dining | 12'-6"           | 20'-4"  |
| MB    | Master Bedroom         | 14'-3"           | 14'-10" |
| B1    | Bedroom 1              | 12'-7"           | 11'-2"  |
| MT    | Master Toilet          | 5'-1"            | 8'-4"   |
| T1    | Toilet 1               | 5'-1"            | 8'-4"   |
| ST/PU | Store / Puja           | 5'-11"           | 11'-2"  |
| Р     | Passage                | -                | 3'-3"   |
| DS    | Double Height Sky Deck | -                | 3'-11"  |