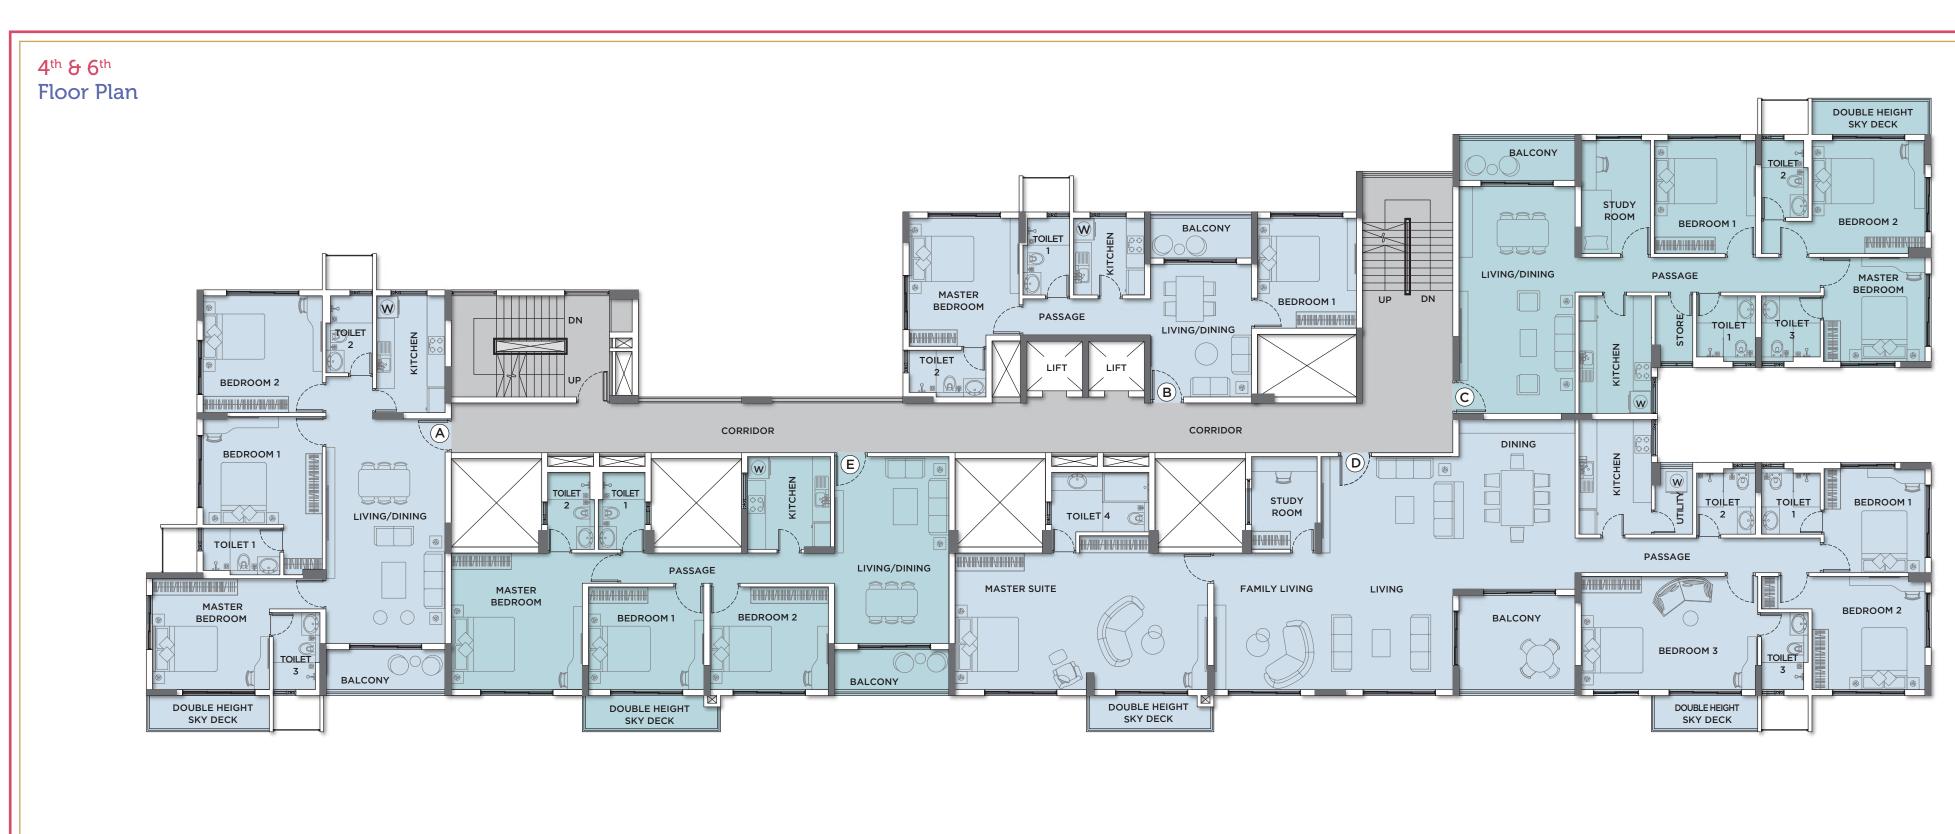

۱ \_\_\_\_

N

\_

| Unit | Туре            | Carpet<br>Area | Balcony<br>Area | Carpet Area<br>+ Balcony | Built-up<br>Area | Super Built-up<br>Area | Open<br>Terrace | Super Built-up Area<br>+ Open Terrace |
|------|-----------------|----------------|-----------------|--------------------------|------------------|------------------------|-----------------|---------------------------------------|
| •    | 7 D) () ( (7T)  |                |                 | 5                        |                  |                        |                 | •                                     |
| A    | 3 BHK (3T)      | 1135           | 69              | 1204                     | 1280             | 1600                   | 55              | 1655                                  |
| В    | 2 BHK (2T)      | 688            | 62              | 750                      | 820              | 1050                   | -               | 1050                                  |
| С    | 3 BHK (3T+S)    | 1277           | 66              | 1343                     | 1428             | 1800                   | 47              | 1847                                  |
| D    | 4 BHK (4T+S+FL) | 2344           | 139             | 2483                     | 2636             | 3300                   | 108             | 3408                                  |
| E    | 3 BHK (2T)      | 1068           | 70              | 1138                     | 1220             | 1550                   | 55              | 1605                                  |