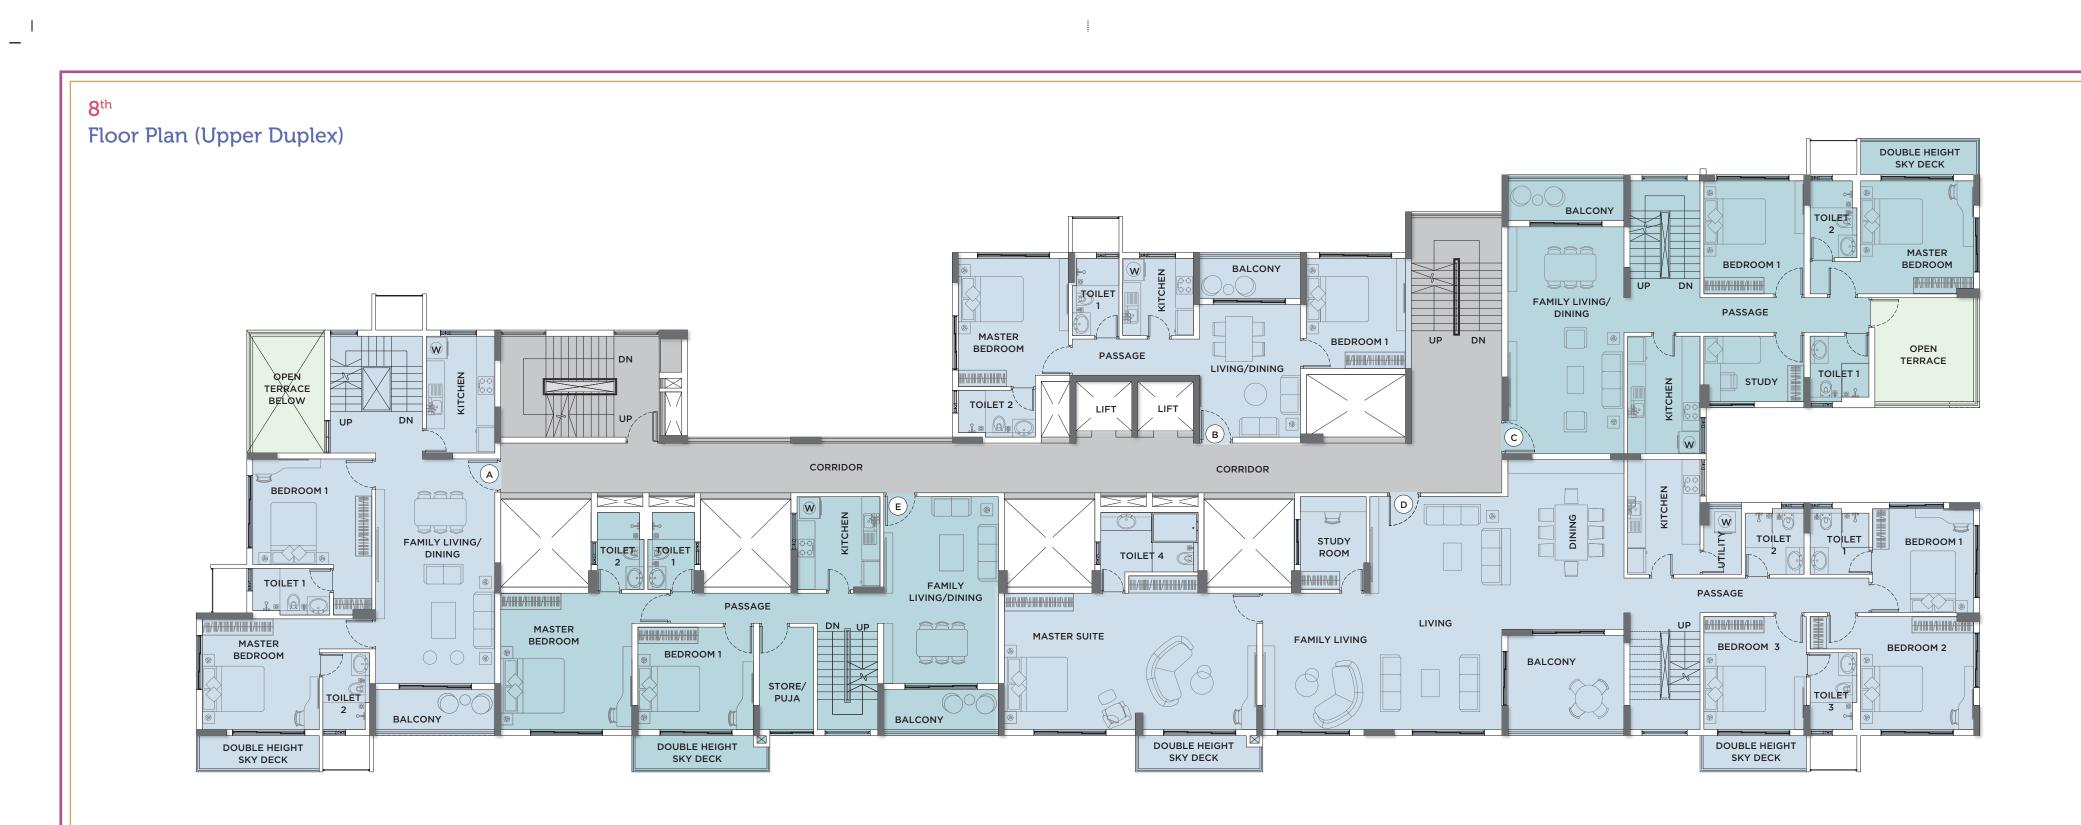

۱ \_\_\_\_

N

| Unit          | Туре            | Carpet | Balcony | Carpet Area | Built-up | Super Built-up | Open    | Super Built-up Area |   |
|---------------|-----------------|--------|---------|-------------|----------|----------------|---------|---------------------|---|
|               |                 | Area   | Area    | + Balcony   | Area     | Area           | Terrace | + Open Terrace      |   |
| PENTHOUSE (A) | 4 BHK (5T+S)    | 2162   | 69      | 2231        | 2375     | 3000           | 1303    | 4303                |   |
| В             | 2 BHK (2T)      | 688    | 62      | 750         | 820      | 1050           | -       | 1050                |   |
| PENTHOUSE (C) | 5 BHK (5T+S)    | 2549   | 66      | 2615        | 2791     | 3500           | 1297    | 4797                |   |
| D             | 4 BHK (4T+S+FL) | 2344   | 139     | 2483        | 2636     | 3300           | 108     | 3408                |   |
| PENTHOUSE (E) | 4 BHK (4T+S)    | 2136   | 70      | 2206        | 2377     | 3000           | 1232    | 4232                | N |

۱ \_\_\_\_

| Unit          | Туре            | Carpet<br>Area | Balcony<br>Area | Carpet Area<br>+ Balcony | Built-up<br>Area | Super Built-up<br>Area | Open<br>Terrace | Super Built-up Area<br>+ Open Terrace |
|---------------|-----------------|----------------|-----------------|--------------------------|------------------|------------------------|-----------------|---------------------------------------|
| PENTHOUSE (A) | 4 BHK (5T+S)    | 2162           | 69              | 2231                     | 2375             | 3000                   | 1303            | 4303                                  |
| В             | 2 BHK (2T)      | 688            | 62              | 750                      | 820              | 1050                   | -               | 1050                                  |
| PENTHOUSE (C) | 5 BHK (5T+S)    | 2549           | 66              | 2615                     | 2791             | 3500                   | 1297            | 4797                                  |
| PENTHOUSE (D) | 4 BHK (4T+S+FL) | 2344           | 139             | 2483                     | 2636             | 3300                   | 1298            | 4598                                  |
| PENTHOUSE (E) | 4 BHK (4T+S)    | 2136           | 70              | 2206                     | 2377             | 3000                   | 1232            | 4232                                  |