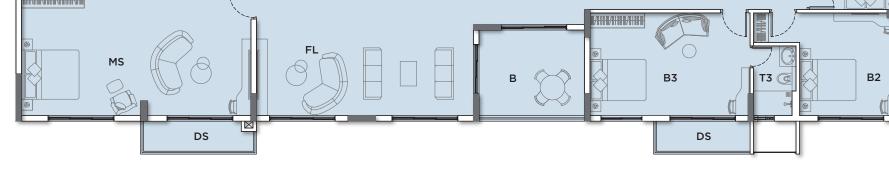

\_

\_ |

|     |                        |        | (IN FEET) |
|-----|------------------------|--------|-----------|
| MKD | DESCRIPTION            | LENGTH | BREADTH   |
| L   | Living                 | 14'-4" | 25'-4"    |
| D   | Dining                 | 12'-8" | 18'-6"    |
| FL  | Family Living          | 11'-8" | 11'-7"    |
| MS  | Master Suite Room      | 27'-6" | 14'-10"   |
| B1  | Bedroom 1              | 11'-0" | 11'-4"    |
| B2  | Bedroom 2              | 12'-4" | 12'-4"    |
| B3  | Bedroom 3              | 19'-2" | 12'-4"    |
| S   | Study Room             | 7'-2"  | 10'-1"    |
| MT  | Master Toilet          | 10'-7" | 6'-6"     |
| T1  | Toilet 1               | 6'-5"  | 7'-2"     |
| T2  | Toilet 2               | 5'-1"  | 8'-4"     |
| Т3  | Toilet 3               | 6'-5"  | 7'-2"     |
| К   | Kitchen                | 7'-11" | 12'-6"    |
| Р   | Passage                | -      | 3'-9"     |
| U   | Utility                | 4'-1"  | 7'-10"    |
| В   | Balcony                | -      | 10'-11"   |
| DS  | Double Height Sky Deck | -      | 3'-11"    |

| METRIC (IN |                        | (IN FEET) |         |
|------------|------------------------|-----------|---------|
| MKD        | DESCRIPTION            | LENGTH    | BREADTH |
| L          | Living                 | 14'-4"    | 25'-4"  |
| D          | Dining                 | 12'-8"    | 18'-6"  |
| FL         | Family Living          | 11'-8"    | 11'-7"  |
| MS         | Master Suite Room      | 27'-6"    | 14'-10" |
| B1         | Bedroom 1              | 11'-0"    | 11'-4"  |
| B2         | Bedroom 2              | 12'-4"    | 12'-4"  |
| B3         | Bedroom 3              | 11'-2"    | 12'-4"  |
| S          | Study Room             | 7'-2"     | 10'-1"  |
| DE         | Den                    | 7' -8"    | 12'-4"  |
| MT         | Master Toilet          | 10'-7"    | 6'-6"   |
| T1         | Toilet 1               | 6'-5"     | 7'-2"   |
| T2         | Toilet 2               | 5'-1"     | 8'-4"   |
| Т3         | Toilet 3               | 6'-5"     | 7'-2"   |
| К          | Kitchen                | 7'-11"    | 12'-6"  |
| Р          | Passage                | -         | 3'-9"   |
| U          | Utility                | 4'-1"     | 7'-10"  |
| В          | Balcony                | -         | 10'-11" |
| DS         | Double Height Sky Deck | -         | 3'-11"  |