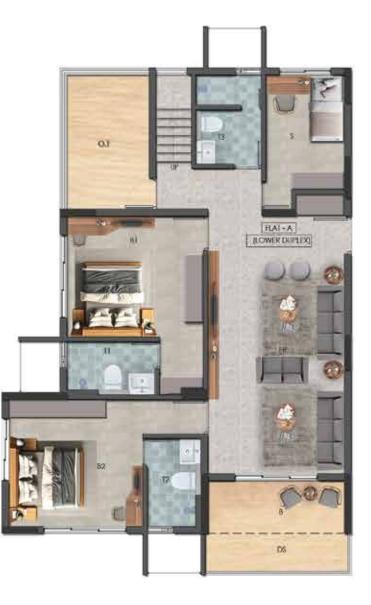

## Lower Duplex Flat A Unit Plan

\_

\_

|     |                        | METRIC (I | N FEET) |
|-----|------------------------|-----------|---------|
| MKD | DESCRIPTION            | LENGTH    | BREADTH |
| FR  | Formal Living          | 13'-0"    | 24'-6"  |
| B1  | Bedroom 1              | 13'-0"    | 11'-6"  |
| B2  | Bedroom 2              | 12'-9"    | 12'-1"  |
| S   | Study Room             | 7'-6"     | 10'-11" |
| T1  | Toilet 1               | 8'-4"     | 5'-1"   |
| T2  | Toilet 2               | 5'-1"     | 8'-4"   |
| T3  | Toilet 3               | 6'-3"     | 5'-2"   |
| JC  | Janitor Closet         | 6'-3"     | 2'-10"  |
| В   | Balcony                | -         | 5'-0"   |
| DS  | Double Height Sky Deck | -         | 3'-11"  |
| ОТ  | Open Terrace           | 8'-5"     | 13'-5"  |