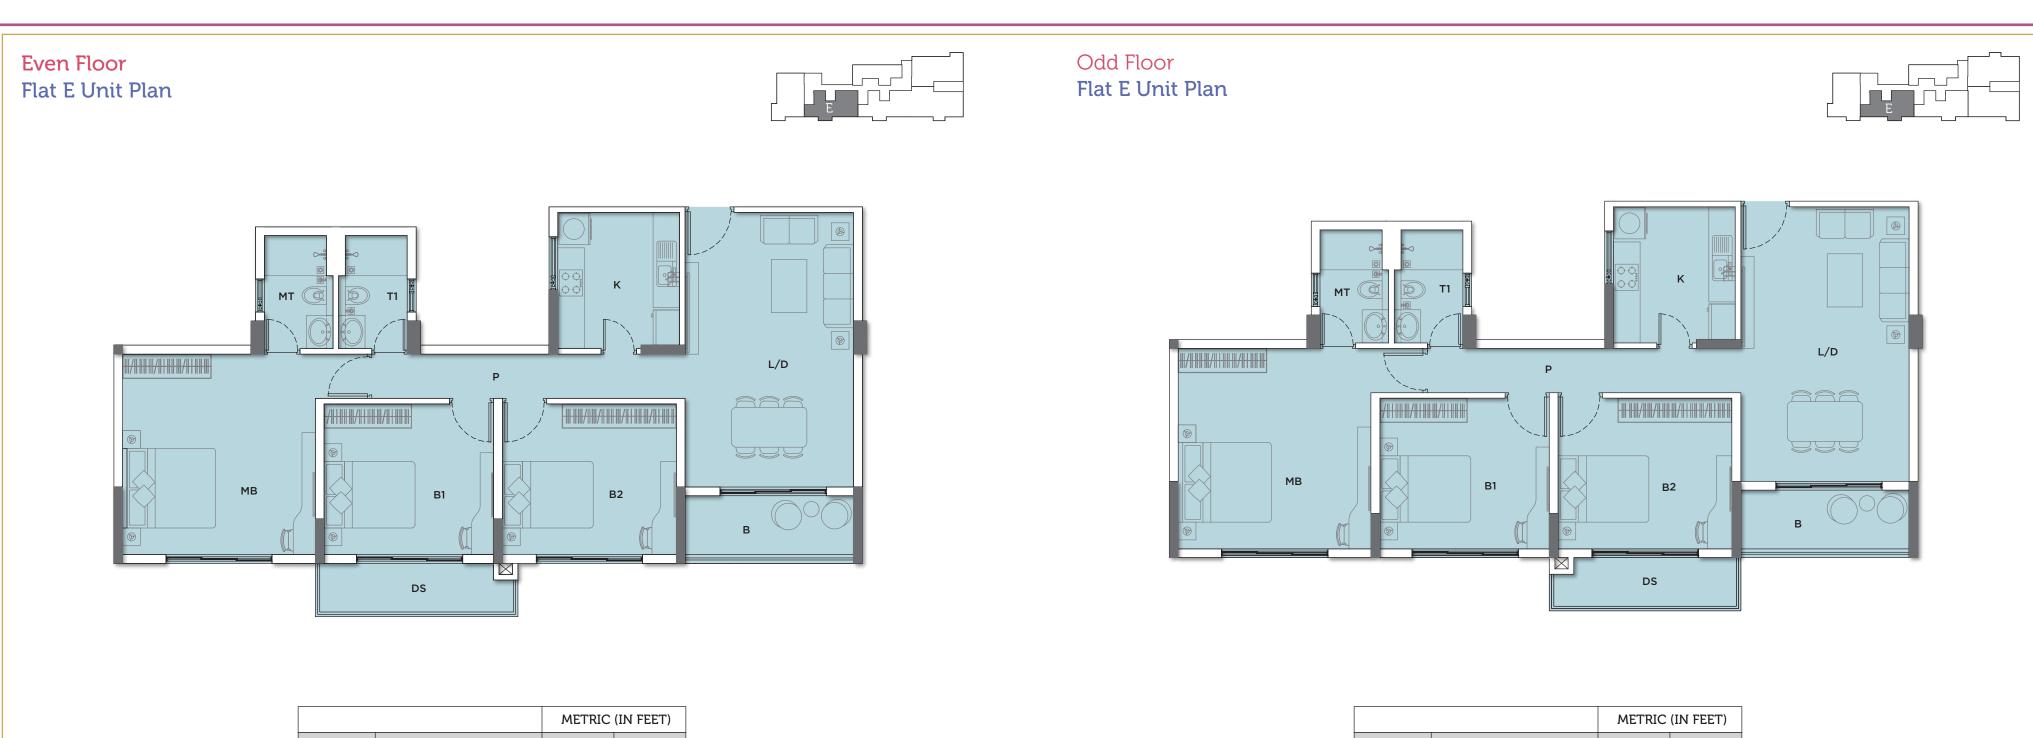

—

1

۱ \_\_\_\_

|     |                        | METRIC (IN FEET) |         |
|-----|------------------------|------------------|---------|
| MKD | DESCRIPTION            | LENGTH           | BREADTH |
| L/D | Living / Dining        | 12'-6"           | 20'-4"  |
| MB  | Master Bedroom         | 14'-3"           | 14'-10" |
| B1  | Bedroom 1              | 12'-7"           | 11'-2"  |
| B2  | Bedroom 2              | 12'-1"           | 11'-2"  |
| MT  | Master Toilet          | 5'-1"            | 8'-4"   |
| T1  | Toilet 1               | 5'-1"            | 8'-4"   |
| T2  | Kitchen                | 9'-0"            | 10'-1"  |
| К   | Passage                | -                | 3'-3"   |
| В   | Balcony                | -                | 5'-0"   |
| DS  | Double Height Sky Deck | -                | 3'-11"  |

\_ | \_

\_

|     |                        | METRIC (IN FEET) |         |
|-----|------------------------|------------------|---------|
| MKD | DESCRIPTION            | LENGTH           | BREADTH |
| L/D | Living / Dining        | 12'-6"           | 20'-4"  |
| MB  | Master Bedroom         | 14'-3"           | 14'-10" |
| B1  | Bedroom 1              | 12'-7"           | 11'-2"  |
| B2  | Bedroom 2              | 12'-1"           | 11'-2"  |
| MT  | Master Toilet          | 5'-1"            | 8'-4"   |
| T1  | Toilet 1               | 5'-1"            | 8'-4"   |
| T2  | Toilet 2               | 9'-0"            | 10'-1"  |
| К   | Kitchen                | -                | 3'-3"   |
| В   | Balcony                | -                | 5'-0"   |
| DS  | Double Height Sky Deck | -                | 3'-11"  |