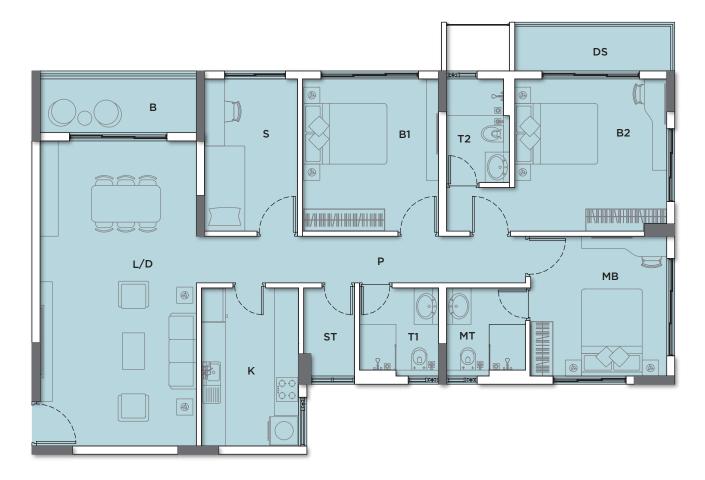

## Odd Floor Flat C Unit Plan

|     |                        |        | (IN FEET) |
|-----|------------------------|--------|-----------|
| MKD | DESCRIPTION            | LENGTH | BREADTH   |
| L/D | Living / Dining        | 12'-8" | 24'-8"    |
| MB  | Master Bedroom         | 11'-0" | 11'-4"    |
| B1  | Bedroom 1              | 11'-0" | 12'-4"    |
| B2  | Bedroom 2              | 12'-4" | 12'-4"    |
| S   | Study Room             | 7'-7"  | 12'-4"    |
| MT  | Master Toilet          | 6'-5"  | 7'-2"     |
| T1  | Toilet 1               | 5'-1"  | 8'-4"     |
| T2  | Toilet 2               | 6'-5"  | 7'-2"     |
| К   | Kitchen                | 7'-11" | 12'-10"   |
| ST  | Store                  | 4'-1"  | 7'-2"     |
| Р   | Passage                | -      | 3'-9"     |
| В   | Balcony                | -      | 5'-0"     |
| DS  | Double Height Sky Deck | -      | 3'-11"    |