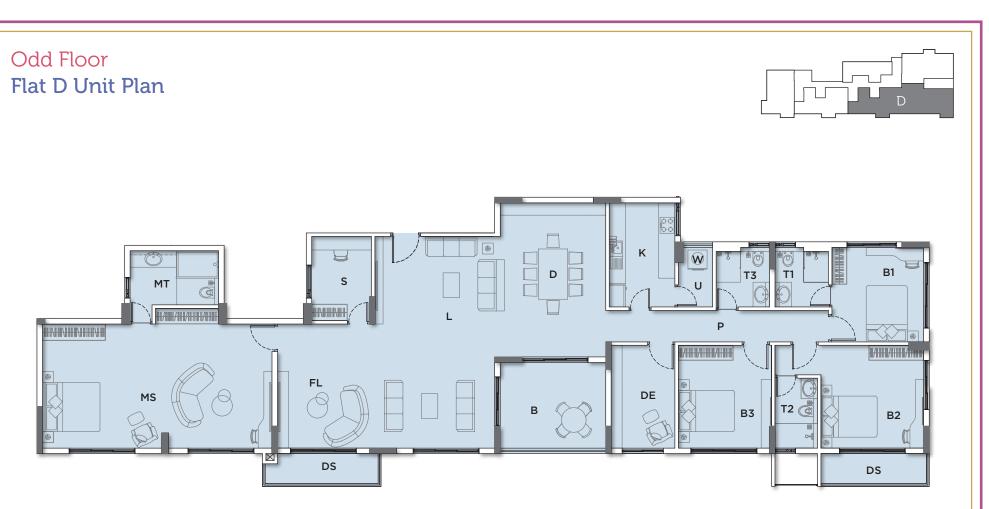

\_

\_ |

|     |                        |        | (IN FEET) |
|-----|------------------------|--------|-----------|
| MKD | DESCRIPTION            | LENGTH | BREADTH   |
| L   | Living                 | 14'-4" | 25'-4"    |
| D   | Dining                 | 12'-8" | 18'-6"    |
| FL  | Family Living          | 11'-8" | 11'-7"    |
| MS  | Master Suite Room      | 27'-6" | 14'-10"   |
| B1  | Bedroom 1              | 11'-0" | 11'-4"    |
| B2  | Bedroom 2              | 12'-4" | 12'-4"    |
| B3  | Bedroom 3              | 19'-2" | 12'-4"    |
| S   | Study Room             | 7'-2"  | 10'-1"    |
| MT  | Master Toilet          | 10'-7" | 6'-6"     |
| T1  | Toilet 1               | 6'-5"  | 7'-2"     |
| T2  | Toilet 2               | 5'-1"  | 8'-4"     |
| Т3  | Toilet 3               | 6'-5"  | 7'-2"     |
| К   | Kitchen                | 7'-11" | 12'-6"    |
| Р   | Passage                | -      | 3'-9"     |
| U   | Utility                | 4'-1"  | 7'-10"    |
| В   | Balcony                | -      | 10'-11"   |
| DS  | Double Height Sky Deck | -      | 3'-11"    |

| METRIC (IN |                        | (IN FEET) |         |
|------------|------------------------|-----------|---------|
| MKD        | DESCRIPTION            | LENGTH    | BREADTH |
| L          | Living                 | 14'-4"    | 25'-4"  |
| D          | Dining                 | 12'-8"    | 18'-6"  |
| FL         | Family Living          | 11'-8"    | 11'-7"  |
| MS         | Master Suite Room      | 27'-6"    | 14'-10" |
| B1         | Bedroom 1              | 11'-0"    | 11'-4"  |
| B2         | Bedroom 2              | 12'-4"    | 12'-4"  |
| B3         | Bedroom 3              | 11'-2"    | 12'-4"  |
| S          | Study Room             | 7'-2"     | 10'-1"  |
| DE         | Den                    | 7' -8"    | 12'-4"  |
| MT         | Master Toilet          | 10'-7"    | 6'-6"   |
| T1         | Toilet 1               | 6'-5"     | 7'-2"   |
| T2         | Toilet 2               | 5'-1"     | 8'-4"   |
| Т3         | Toilet 3               | 6'-5"     | 7'-2"   |
| К          | Kitchen                | 7'-11"    | 12'-6"  |
| Р          | Passage                | -         | 3'-9"   |
| U          | Utility                | 4'-1"     | 7'-10"  |
| В          | Balcony                | -         | 10'-11" |
| DS         | Double Height Sky Deck | -         | 3'-11"  |