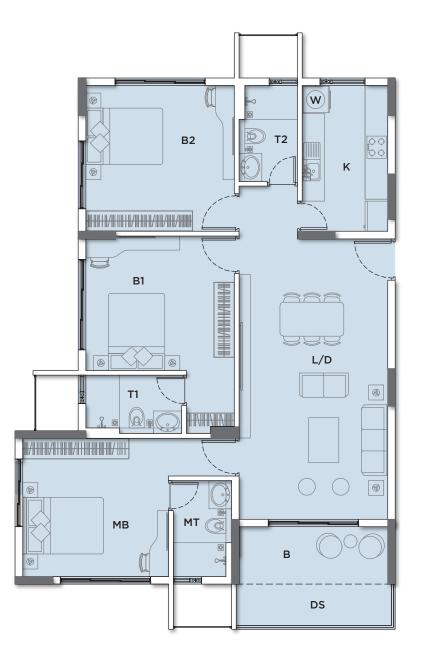

## Odd Floor Flat A Unit Plan

|     |                        | METRIC | (IN FEET) |
|-----|------------------------|--------|-----------|
| MKD | DESCRIPTION            | LENGTH | BREADTH   |
| L/D | Living / Dining        | 13'-0" | 24'-6"    |
| MB  | Master Bedroom         | 12'-9" | 12'-1"    |
| B1  | Bedroom 1              | 13'-0" | 11'-9"    |
| B2  | Bedroom 2              | 13'-0" | 12'-9"    |
| MT  | Master Toilet          | 5'-1"  | 8'-4"     |
| T1  | Toilet 1               | 8'-4"  | 5'-1"     |
| T2  | Toilet 2               | 5'-1"  | 8'-4"     |
| К   | Kitchen                | 7'-6"  | 12'-9"    |
| В   | Balcony                | -      | 5'-0"     |
| DS  | Double Height Sky Deck | -      | 3'-11"    |