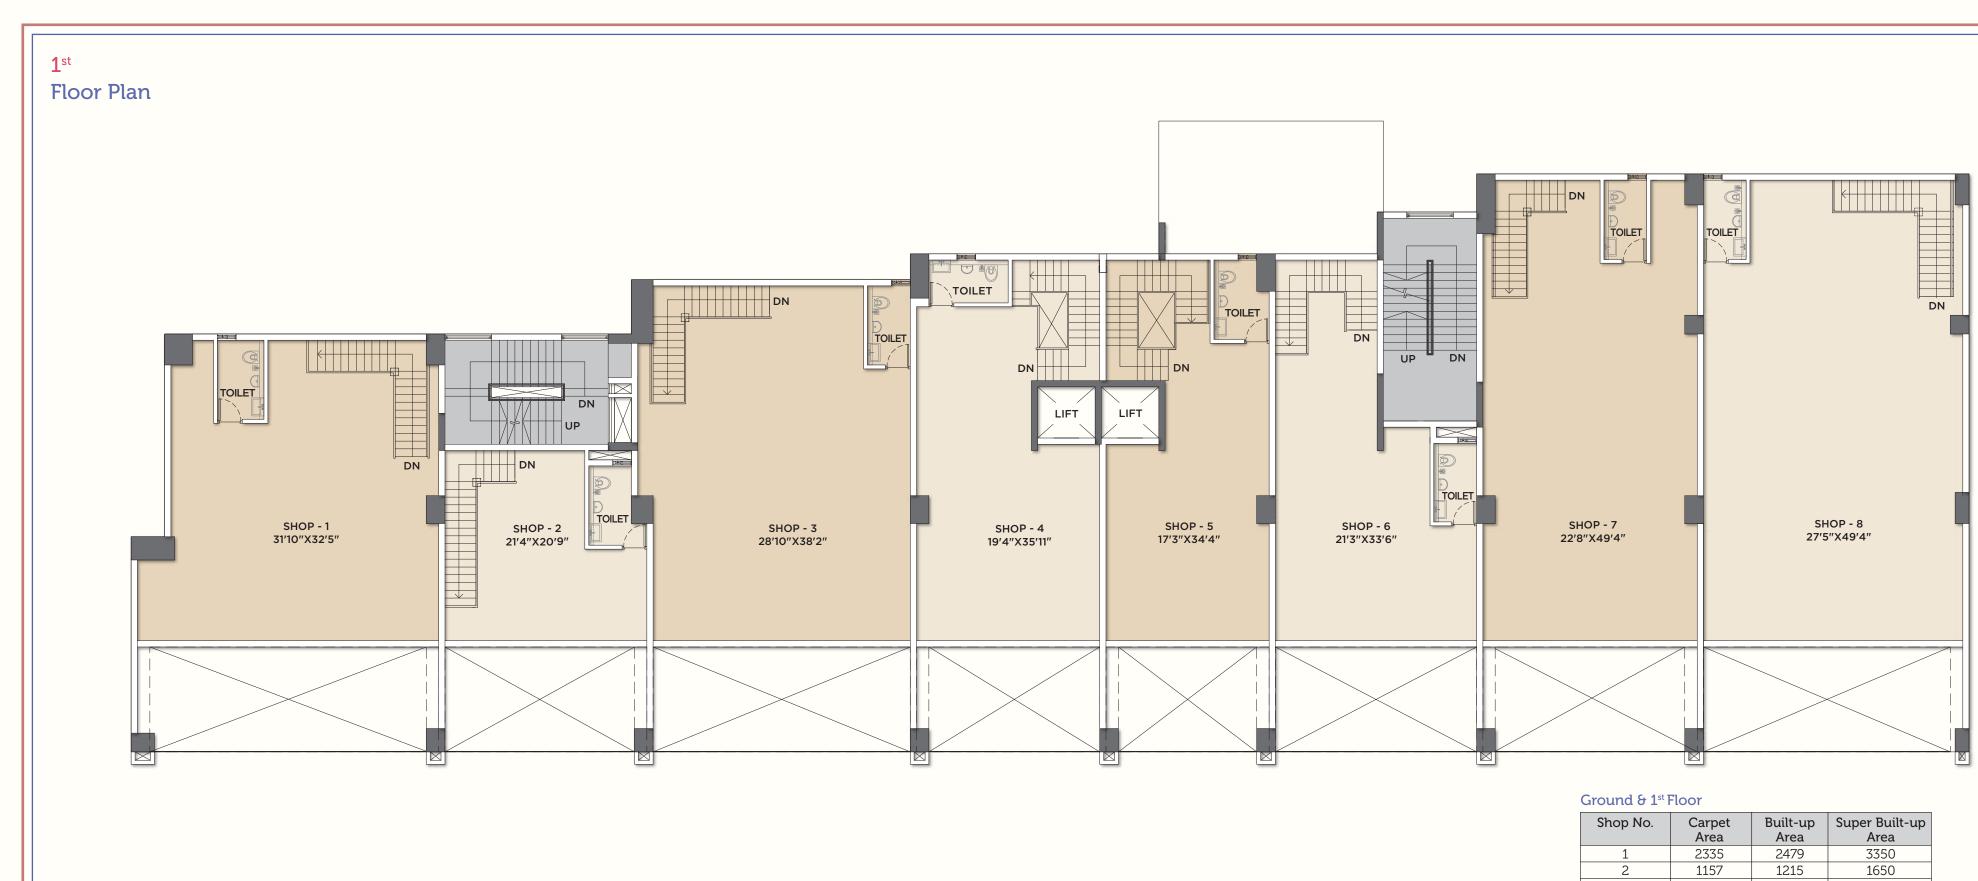

| Shop No. | Carpet<br>Area | Built-up<br>Area | Super Built-up<br>Area |
|----------|----------------|------------------|------------------------|
| 1        | 2335           | 2479             | 3350                   |
| 2        | 1157           | 1215             | 1650                   |
| 3        | 2494           | 2601             | 3525                   |
| 4        | 1747           | 1942             | 2625                   |
| 5        | 1569           | 1748             | 2375                   |
| 6        | 1641           | 1734             | 2350                   |
| 7        | 2548           | 2661             | 3650                   |
| 8        | 3067           | 3226             | 4400                   |