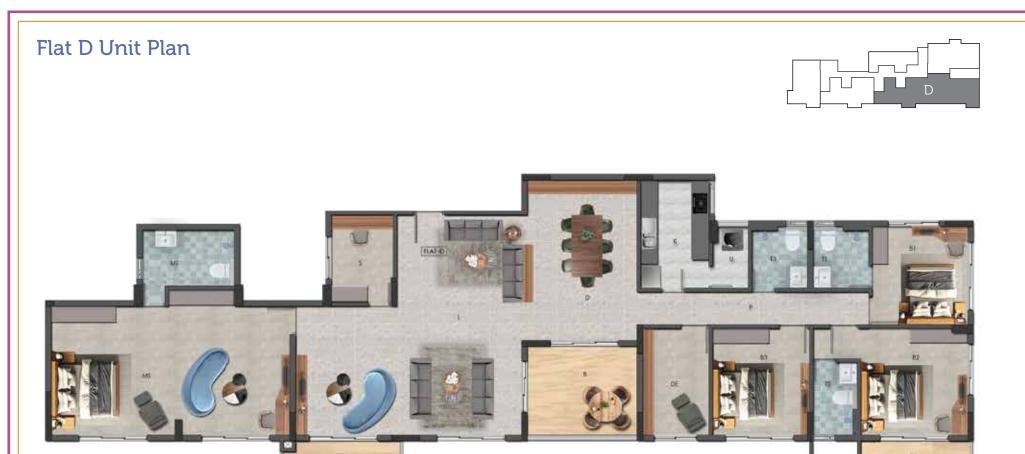

\_

\_ |

|     |                        |        | (IN FEET) |
|-----|------------------------|--------|-----------|
| MKD | DESCRIPTION            | LENGTH | BREADTH   |
| L   | Living                 | 14'-4" | 25'-4"    |
| D   | Dining                 | 12'-8" | 18'-6"    |
| FL  | Family Living          | 11'-8" | 11'-7"    |
| MS  | Master Suite Room      | 27'-6" | 14'-10"   |
| B1  | Bedroom 1              | 11'-0" | 11'-4"    |
| B2  | Bedroom 2              | 12'-4" | 12'-4"    |
| B3  | Bedroom 3              | 19'-2" | 12'-4"    |
| S   | Study Room             | 7'-2"  | 10'-1"    |
| MT  | Master Toilet          | 10'-7" | 6'-6"     |
| T1  | Toilet 1               | 6'-5"  | 7'-2"     |
| T2  | Toilet 2               | 5'-1"  | 8'-4"     |
| Т3  | Toilet 3               | 6'-5"  | 7'-2"     |
| К   | Kitchen                | 7'-11" | 12'-6"    |
| Р   | Passage                | -      | 3'-9"     |
| U   | Utility                | 4'-1"  | 7'-10"    |
| В   | Balcony                | -      | 10'-11"   |
| DS  | Double Height Sky Deck | -      | 3'-11"    |

| METRIC (IN |                        | (IN FEET) |         |
|------------|------------------------|-----------|---------|
| MKD        | DESCRIPTION            | LENGTH    | BREADTH |
| L          | Living                 | 14'-4"    | 25'-4"  |
| D          | Dining                 | 12'-8"    | 18'-6"  |
| FL         | Family Living          | 11'-8"    | 11'-7"  |
| MS         | Master Suite Room      | 27'-6"    | 14'-10" |
| B1         | Bedroom 1              | 11'-0"    | 11'-4"  |
| B2         | Bedroom 2              | 12'-4"    | 12'-4"  |
| B3         | Bedroom 3              | 11'-2"    | 12'-4"  |
| S          | Study Room             | 7'-2"     | 10'-1"  |
| DE         | Den                    | 7' -8"    | 12'-4"  |
| MT         | Master Toilet          | 10'-7"    | 6'-6"   |
| T1         | Toilet 1               | 6'-5"     | 7'-2"   |
| T2         | Toilet 2               | 5'-1"     | 8'-4"   |
| Т3         | Toilet 3               | 6'-5"     | 7'-2"   |
| К          | Kitchen                | 7'-11"    | 12'-6"  |
| Р          | Passage                | -         | 3'-9"   |
| U          | Utility                | 4'-1"     | 7'-10"  |
| В          | Balcony                | -         | 10'-11" |
| DS         | Double Height Sky Deck | -         | 3'-11"  |

—

\_

|     |                        | METRIC (IN FEET) |         |
|-----|------------------------|------------------|---------|
| MKD | DESCRIPTION            | LENGTH           | BREADTH |
| L   | Living                 | 15'-0"           | 25'-4"  |
| D   | Dining                 | 12'-8"           | 18'-6"  |
| FL  | Family Living          | 11'-8"           | 14'-10" |
| MS  | Master Suite Room      | 27'-6"           | 14'-10" |
| B1  | Bedroom 1              | 11'-0"           | 11'-4"  |
| B2  | Bedroom 2              | 12'-4"           | 12'-4"  |
| B3  | Bedroom 3              | 11'-2"           | 12'-4"  |
| S   | Study Room             | 7'-2"            | 10'-1"  |
| DE  | Den                    | 7'-8"            | 12'-4"  |
| MT  | Master Toilet          | 10'-7"           | 6'-6"   |
| T1  | Toilet 1               | 6'-5"            | 7'-2"   |
| Т2  | Toilet 2               | 5'-1"            | 8'-4"   |
| Т3  | Toilet 3               | 6'-5"            | 7'-2"   |
| К   | Kitchen                | 7'-11"           | 12'-6"  |
| Р   | Passage                | -                | 3'-9"   |
| U   | Utility                | 4'-1"            | 7'-10"  |
| В   | Balcony                | 12'-8"           | 10'-11" |
| DS  | Double Height Sky Deck | -                | 3'-11"  |

## Flat D Penthouse

|     |                        | METRIC (IN FEET) |         |
|-----|------------------------|------------------|---------|
| MKD | DESCRIPTION            | LENGTH           | BREADTH |
| L   | Living                 | 15'-0"           | 25'-4"  |
| D   | Dining                 | 12'-8"           | 18'-6"  |
| FL  | Family Living          | 11'-8"           | 14'-10" |
| MS  | Master Suite Room      | 27'-6"           | 14'-10" |
| B1  | Bedroom 1              | 11'-0"           | 11'-4"  |
| B2  | Bedroom 2              | 12'-4"           | 12'-4"  |
| B3  | Bedroom 3              | 11'-2"           | 12'-4"  |
| S   | Study Room             | 7'-2"            | 10'-1"  |
| MT  | Master Toilet          | 10'-7"           | 6'-6"   |
| T1  | Toilet 1               | 6'-5"            | 7'-2"   |
| T2  | Toilet 2               | 6'-5"            | 7'-2"   |
| Т3  | Toilet 3               | 5'-1"            | 8'-4"   |
| К   | Kitchen                | 7'-11"           | 12'-6"  |
| Р   | Passage                | -                | 3'-9"   |
| U   | Utility                | 4'-1"            | 7'-10"  |
| В   | Balcony                | 12'-8"           | 10'-11" |
| DS  | Double Height Sky Deck | -                | 3'-11"  |