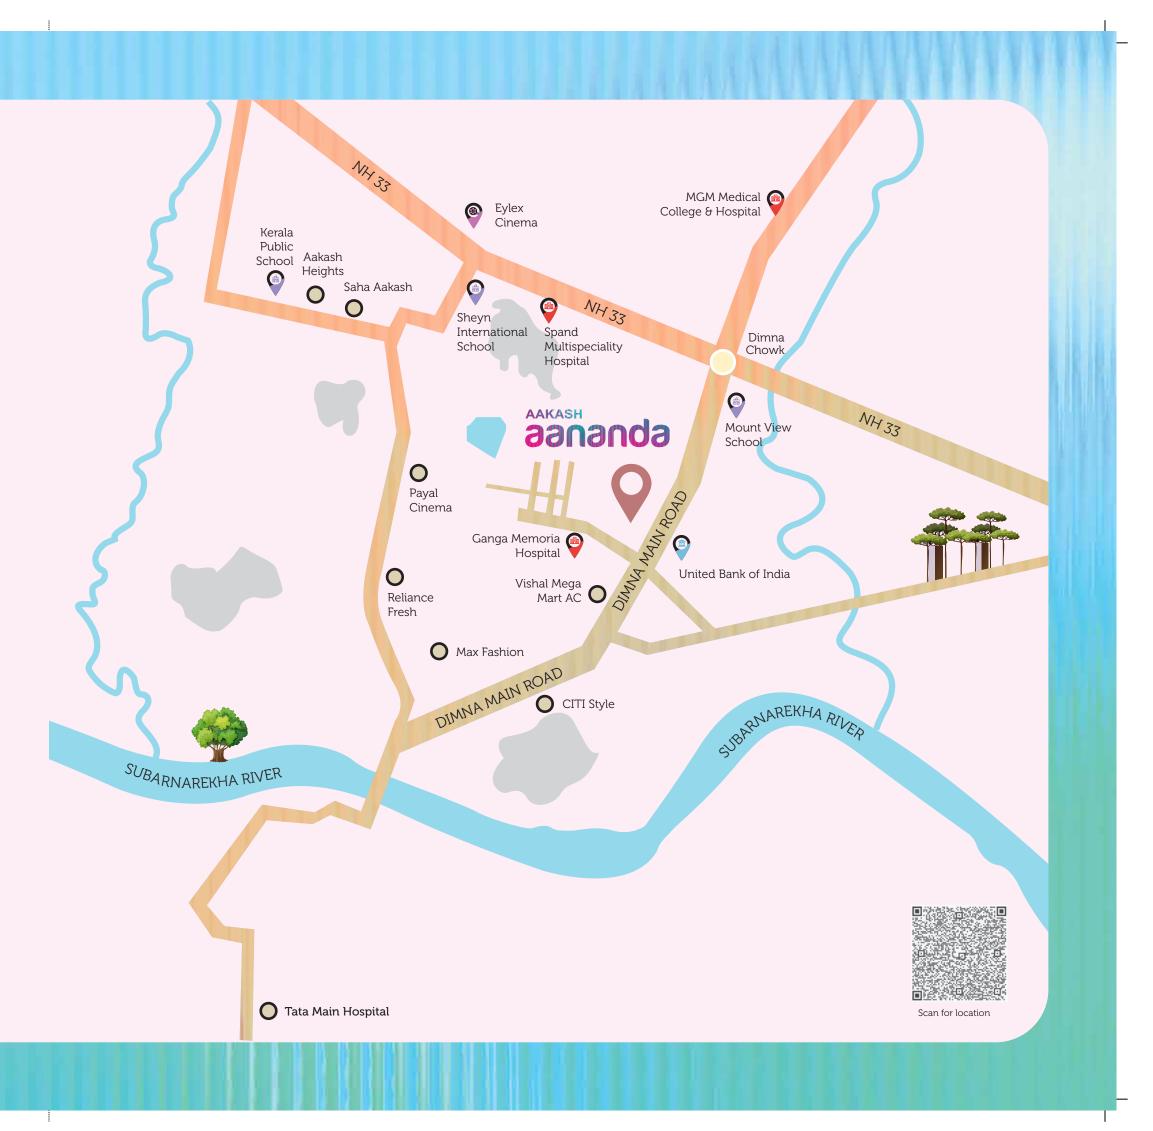

#### CONNECTIVITY

| AXIS Bank            | 50 m    | Dimna Chowk          | 950 m   |
|----------------------|---------|----------------------|---------|
| United Bank of India | 1.2 kms | NH 33                | 1.8 kms |
| ICICI Bank           | 2.0 kms | Gurudwara Sant Kutia | 2.4 kms |

#### SCHOOL

| Mount View School          | 600 m   |
|----------------------------|---------|
| Sheyn International School | 2.4 kms |
| Kerala Public School       | 5.6 kms |

#### MARKET

| Vishal Mega Mart AC | 2.0 kms |
|---------------------|---------|
| CITI Style          | 2.4 kms |
| Reliance Fresh      | 4.0 kms |

#### HOSPITAL

| Ganga Memorial Hospital        | 1.6 kms |
|--------------------------------|---------|
| Spand Multispeciality Hospital | 2.1 kms |
| Brahmananda Narayana Hospital  | 3.9 kms |
| Tata Main Hospital             | 6.4 kms |

#### OTHERS

| Payal Cinema                  | 2.4 kms |
|-------------------------------|---------|
| Rashtriya Technical Institute | 3.1 kms |

Note : Proposed flyover on Dimna Main Road

\*Map not to scale