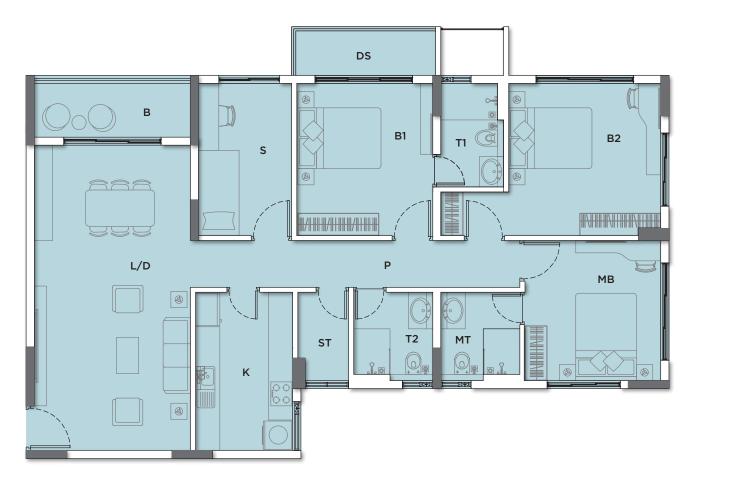

## Odd Floor Flat C Unit Plan

|     |                        |        | (IN FEET) |
|-----|------------------------|--------|-----------|
| MKD | DESCRIPTION            | LENGTH | BREADTH   |
| L/D | Living / Dining        | 12'-8" | 24'-8"    |
| MB  | Master Bedroom         | 11'-0" | 11'-4"    |
| B1  | Bedroom 1              | 11'-0" | 12'-4"    |
| B2  | Bedroom 2              | 12'-4" | 12'-4"    |
| S   | Study Room             | 7'-7"  | 12'-4"    |
| MT  | Master Toilet          | 6'-5"  | 7'-2"     |
| T1  | Toilet 1               | 5'-1"  | 8'-4"     |
| T2  | Toilet 2               | 6'-5"  | 7'-2"     |
| К   | Kitchen                | 7'-11" | 12'-10"   |
| ST  | Store                  | 4'-1"  | 7'-2"     |
| Р   | Passage                | -      | 3'-9"     |
| В   | Balcony                | -      | 5'-0"     |
| DS  | Double Height Sky Deck | -      | 3'-11"    |