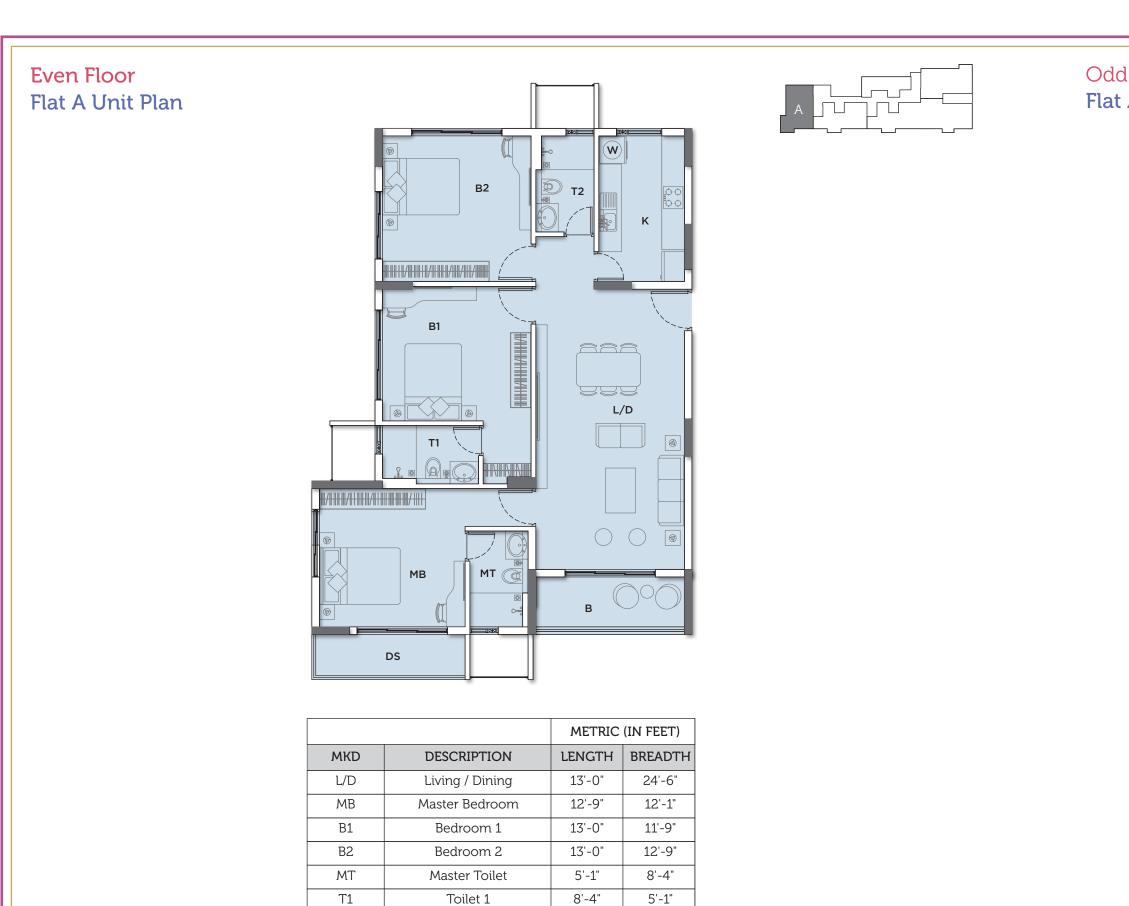

## Odd Floor Flat A Unit Plan

|     |                        | METRIC | (IN FEET) |
|-----|------------------------|--------|-----------|
| MKD | DESCRIPTION            | LENGTH | BREADTH   |
| L/D | Living / Dining        | 13'-0" | 24'-6"    |
| MB  | Master Bedroom         | 12'-9" | 12'-1"    |
| B1  | Bedroom 1              | 13'-0" | 11'-9"    |
| B2  | Bedroom 2              | 13'-0" | 12'-9"    |
| MT  | Master Toilet          | 5'-1"  | 8'-4"     |
| T1  | Toilet 1               | 8'-4"  | 5'-1"     |
| T2  | Toilet 2               | 5'-1"  | 8'-4"     |
| К   | Kitchen                | 7'-6"  | 12'-9"    |
| В   | Balcony                | -      | 5'-0"     |
| DS  | Double Height Sky Deck | -      | 3'-11"    |