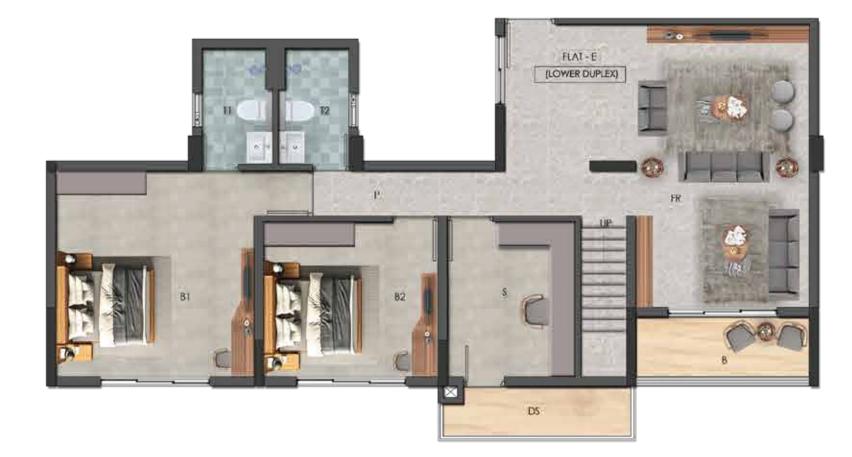

# Lower Duplex Flat E Unit Plan

\_ |

—

|     |                        | METRIC (IN FEET) |         |
|-----|------------------------|------------------|---------|
| MKD | DESCRIPTION            | LENGTH           | BREADTH |
| FR  | Formal Living          | 21'-11"          | 20'-4"  |
| B1  | Bedroom 1              | 14'-3"           | 14'-10" |
| B2  | Bedroom 2              | 12'-7"           | 11'-2"  |
| S   | Study Room             | 9'-2"            | 11'-2"  |
| T1  | Toilet 1               | 5'-1"            | 8'-4"   |
| T2  | Toilet 2               | 5'-1"            | 8'-4"   |
| Р   | Passage                | -                | 3'-3"   |
| В   | Balcony                | -                | 5'-0"   |
| DS  | Double Height Sky Deck | -                | 3'-11"  |

**Upper Duplex** Flat E Unit Plan

۱ \_

|       |                        | METRIC (IN FEET) |         |
|-------|------------------------|------------------|---------|
| MKD   | DESCRIPTION            | LENGTH           | BREADTH |
| FL/D  | Family Living / Dining | 12'-6"           | 20'-4"  |
| MB    | Master Bedroom         | 14'-3"           | 14'-10" |
| B1    | Bedroom 1              | 12'-7"           | 11'-2"  |
| MT    | Master Toilet          | 5'-1"            | 8'-4"   |
| T1    | Toilet 1               | 5'-1"            | 8'-4"   |
| ST/PU | Store / Puja           | 5'-11"           | 11'-2"  |
| Р     | Passage                | -                | 3'-3"   |
| DS    | Double Height Sky Deck | -                | 3'-11"  |