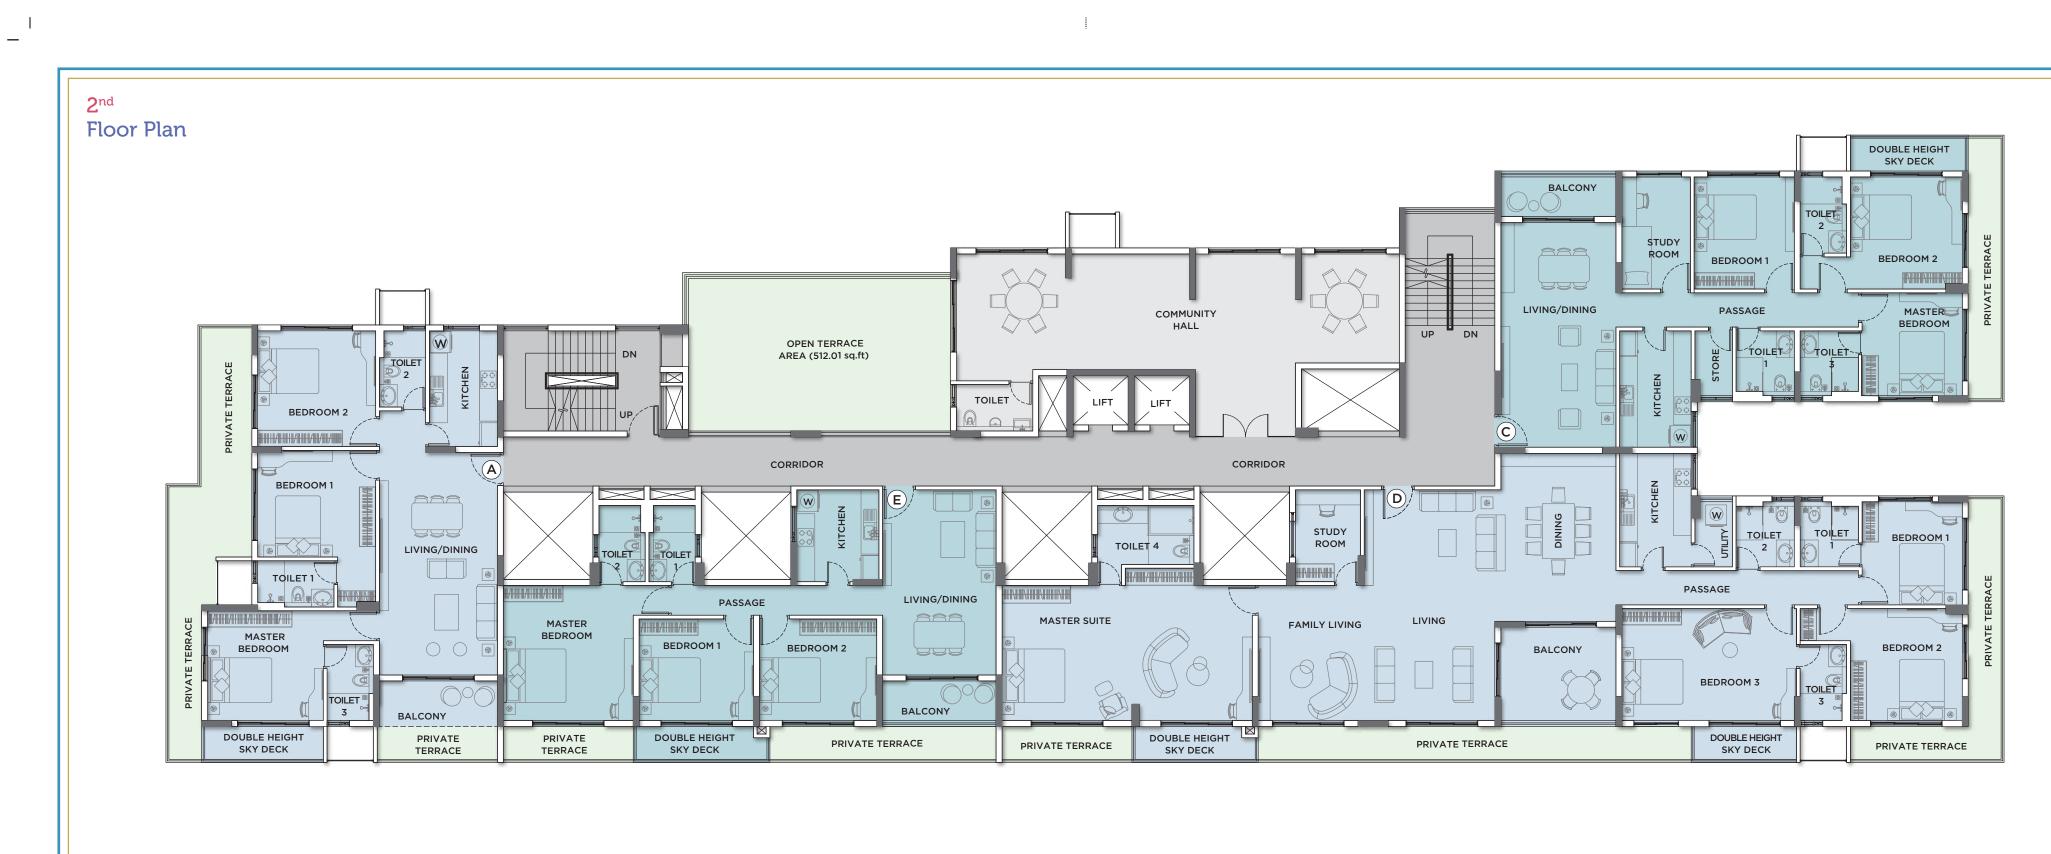

N

| Unit              | Туре            | Carpet<br>Area | Balcony<br>Area | Carpet Area<br>+ Balcony | Built-up<br>Area | Super Built-up<br>Area | Open<br>Terrace | Super Built-up Area<br>+ Open Terrace |
|-------------------|-----------------|----------------|-----------------|--------------------------|------------------|------------------------|-----------------|---------------------------------------|
| А                 | 3 BHK (3T)      | 1135           | 69              | 1204                     | 1280             | 1600                   | 386             | 1986                                  |
| COMMUNITY<br>HALL | -               | 679            | -               | -                        | 840              | _                      | -               | -                                     |
| С                 | 3 BHK (3T+S)    | 1277           | 66              | 1343                     | 1428             | 1800                   | 167             | 1967                                  |
| D                 | 4 BHK (4T+S+FL) | 2344           | 139             | 2483                     | 2636             | 3300                   | 510             | 3810                                  |
| E                 | 3 BHK (2T)      | 1068           | 70              | 1138                     | 1220             | 1550                   | 213             | 1763                                  |