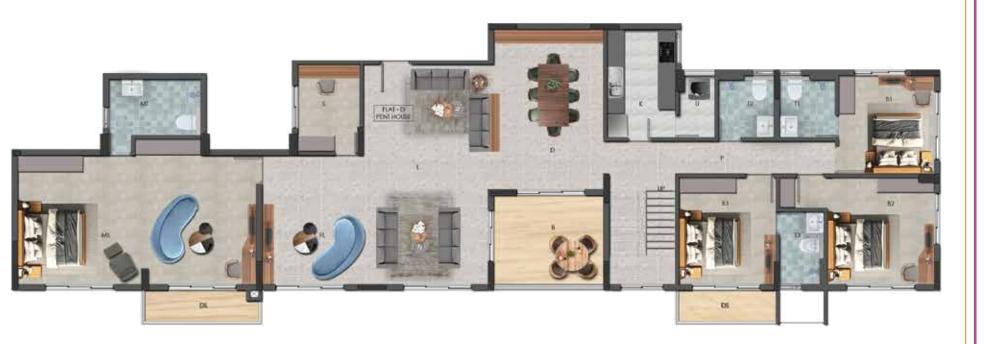

## Odd Floor Flat A Unit Plan

|     |                        | METRIC | (IN FEET) |
|-----|------------------------|--------|-----------|
| MKD | DESCRIPTION            | LENGTH | BREADTH   |
| L/D | Living / Dining        | 13'-0" | 24'-6"    |
| MB  | Master Bedroom         | 12'-9" | 12'-1"    |
| B1  | Bedroom 1              | 13'-0" | 11'-9"    |
| B2  | Bedroom 2              | 13'-0" | 12'-9"    |
| MT  | Master Toilet          | 5'-1"  | 8'-4"     |
| T1  | Toilet 1               | 8'-4"  | 5'-1"     |
| T2  | Toilet 2               | 5'-1"  | 8'-4"     |
| К   | Kitchen                | 7'-6"  | 12'-9"    |
| В   | Balcony                | -      | 5'-0"     |
| DS  | Double Height Sky Deck | -      | 3'-11"    |

\_ I

—

|     |                        |        | (IN FEET) |
|-----|------------------------|--------|-----------|
| MKD | DESCRIPTION            | LENGTH | BREADTH   |
| L/D | Living / Dining        | 12'-8" | 24'-8"    |
| MB  | Master Bedroom         | 11'-0" | 11'-4"    |
| B1  | Bedroom 1              | 11'-0" | 12'-4"    |
| B2  | Bedroom 2              | 12'-4" | 12'-4"    |
| S   | Study Room             | 7'-7"  | 12'-4"    |
| MT  | Master Toilet          | 6'-5"  | 7'-2"     |
| T1  | Toilet 1               | 5'-1"  | 8'-4"     |
| T2  | Toilet 2               | 6'-5"  | 7'-2"     |
| К   | Kitchen                | 7'-11" | 12'-10"   |
| ST  | Store                  | 4'-1"  | 7'-2"     |
| Р   | Passage                | -      | 3'-9"     |
| В   | Balcony                | -      | 5'-0"     |
| DS  | Double Height Sky Deck | -      | 3'-11"    |

## Odd Floor Flat C Unit Plan

|     |                        |        | (IN FEET) |
|-----|------------------------|--------|-----------|
| MKD | DESCRIPTION            | LENGTH | BREADTH   |
| L/D | Living / Dining        | 12'-8" | 24'-8"    |
| MB  | Master Bedroom         | 11'-0" | 11'-4"    |
| B1  | Bedroom 1              | 11'-0" | 12'-4"    |
| B2  | Bedroom 2              | 12'-4" | 12'-4"    |
| S   | Study Room             | 7'-7"  | 12'-4"    |
| MT  | Master Toilet          | 6'-5"  | 7'-2"     |
| T1  | Toilet 1               | 5'-1"  | 8'-4"     |
| T2  | Toilet 2               | 6'-5"  | 7'-2"     |
| К   | Kitchen                | 7'-11" | 12'-10"   |
| ST  | Store                  | 4'-1"  | 7'-2"     |
| Р   | Passage                | -      | 3'-9"     |
| В   | Balcony                | -      | 5'-0"     |
| DS  | Double Height Sky Deck | -      | 3'-11"    |

\_

\_ |

|     |                        |        | (IN FEET) |
|-----|------------------------|--------|-----------|
| MKD | DESCRIPTION            | LENGTH | BREADTH   |
| L   | Living                 | 14'-4" | 25'-4"    |
| D   | Dining                 | 12'-8" | 18'-6"    |
| FL  | Family Living          | 11'-8" | 11'-7"    |
| MS  | Master Suite Room      | 27'-6" | 14'-10"   |
| B1  | Bedroom 1              | 11'-0" | 11'-4"    |
| B2  | Bedroom 2              | 12'-4" | 12'-4"    |
| B3  | Bedroom 3              | 19'-2" | 12'-4"    |
| S   | Study Room             | 7'-2"  | 10'-1"    |
| MT  | Master Toilet          | 10'-7" | 6'-6"     |
| T1  | Toilet 1               | 6'-5"  | 7'-2"     |
| T2  | Toilet 2               | 5'-1"  | 8'-4"     |
| Т3  | Toilet 3               | 6'-5"  | 7'-2"     |
| К   | Kitchen                | 7'-11" | 12'-6"    |
| Р   | Passage                | -      | 3'-9"     |
| U   | Utility                | 4'-1"  | 7'-10"    |
| В   | Balcony                | -      | 10'-11"   |
| DS  | Double Height Sky Deck | -      | 3'-11"    |

| METRIC (IN |                        | (IN FEET) |         |
|------------|------------------------|-----------|---------|
| MKD        | DESCRIPTION            | LENGTH    | BREADTH |
| L          | Living                 | 14'-4"    | 25'-4"  |
| D          | Dining                 | 12'-8"    | 18'-6"  |
| FL         | Family Living          | 11'-8"    | 11'-7"  |
| MS         | Master Suite Room      | 27'-6"    | 14'-10" |
| B1         | Bedroom 1              | 11'-0"    | 11'-4"  |
| B2         | Bedroom 2              | 12'-4"    | 12'-4"  |
| B3         | Bedroom 3              | 11'-2"    | 12'-4"  |
| S          | Study Room             | 7'-2"     | 10'-1"  |
| DE         | Den                    | 7' -8"    | 12'-4"  |
| MT         | Master Toilet          | 10'-7"    | 6'-6"   |
| T1         | Toilet 1               | 6'-5"     | 7'-2"   |
| T2         | Toilet 2               | 5'-1"     | 8'-4"   |
| Т3         | Toilet 3               | 6'-5"     | 7'-2"   |
| К          | Kitchen                | 7'-11"    | 12'-6"  |
| Р          | Passage                | -         | 3'-9"   |
| U          | Utility                | 4'-1"     | 7'-10"  |
| В          | Balcony                | -         | 10'-11" |
| DS         | Double Height Sky Deck | -         | 3'-11"  |