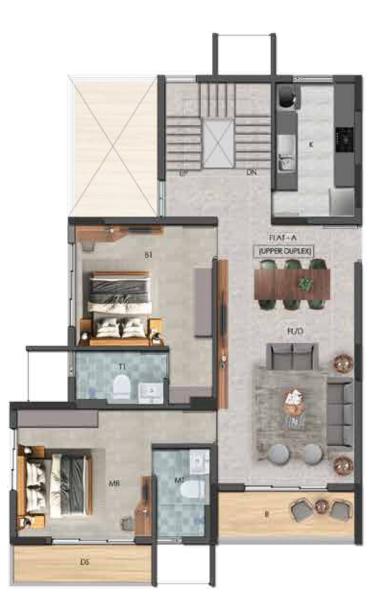

# Upper Duplex Flat A Unit Plan

|      |                        | METRIC | (IN FEET) |
|------|------------------------|--------|-----------|
| MKD  | DESCRIPTION            | LENGTH | BREADTH   |
| FL/D | Family Living / Dining | 13'-0" | 24'-6"    |
| MB   | Master Bedroom         | 12'-9" | 12'-1"    |
| B1   | Bedroom 1              | 13'-0" | 11'-6"    |
| MT   | Master Toilet          | 5'-1"  | 8'-4"     |
| T1   | Toilet 1               | 8'-4"  | 5'-1"     |
| К    | Kitchen                | 7'-6"  | 12'-9"    |
| DS   | Double Height Sky Deck | -      | 3'-11"    |