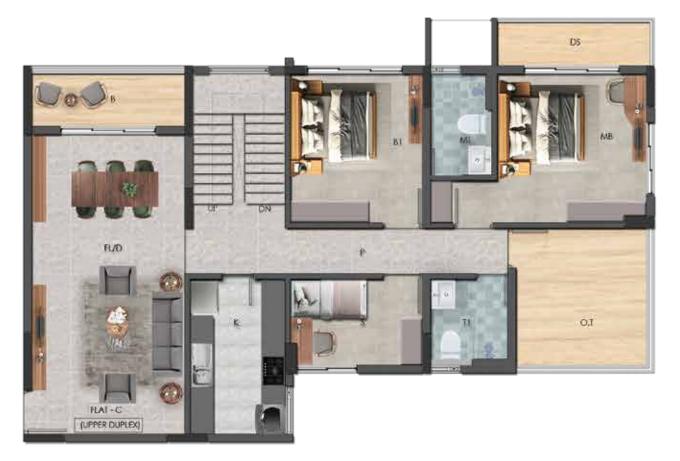

## Odd Floor Flat C Unit Plan

|     |                        |        | (IN FEET) |
|-----|------------------------|--------|-----------|
| MKD | DESCRIPTION            | LENGTH | BREADTH   |
| L/D | Living / Dining        | 12'-8" | 24'-8"    |
| MB  | Master Bedroom         | 11'-0" | 11'-4"    |
| B1  | Bedroom 1              | 11'-0" | 12'-4"    |
| B2  | Bedroom 2              | 12'-4" | 12'-4"    |
| S   | Study Room             | 7'-7"  | 12'-4"    |
| MT  | Master Toilet          | 6'-5"  | 7'-2"     |
| T1  | Toilet 1               | 5'-1"  | 8'-4"     |
| T2  | Toilet 2               | 6'-5"  | 7'-2"     |
| К   | Kitchen                | 7'-11" | 12'-10"   |
| ST  | Store                  | 4'-1"  | 7'-2"     |
| Р   | Passage                | -      | 3'-9"     |
| В   | Balcony                | -      | 5'-0"     |
| DS  | Double Height Sky Deck | -      | 3'-11"    |

# Upper Duplex Flat A Unit Plan

|      |                        | METRIC | (IN FEET) |
|------|------------------------|--------|-----------|
| MKD  | DESCRIPTION            | LENGTH | BREADTH   |
| FL/D | Family Living / Dining | 13'-0" | 24'-6"    |
| MB   | Master Bedroom         | 12'-9" | 12'-1"    |
| B1   | Bedroom 1              | 13'-0" | 11'-6"    |
| MT   | Master Toilet          | 5'-1"  | 8'-4"     |
| T1   | Toilet 1               | 8'-4"  | 5'-1"     |
| К    | Kitchen                | 7'-6"  | 12'-9"    |
| DS   | Double Height Sky Deck | -      | 3'-11"    |

# Lower Duplex Flat C Unit Plan

\_ |

—

|     |                        |        | (IN FEET) |
|-----|------------------------|--------|-----------|
| MKD | DESCRIPTION            | LENGTH | BREADTH   |
| FR  | Formal Living          | 12'-8" | 24'-8"    |
| B1  | Bedroom 1              | 11'-0" | 11'-4"    |
| B2  | Bedroom 2              | 11'-0" | 12'-4"    |
| B3  | Bedroom 3              | 12'-4" | 12'-4"    |
| T1  | Toilet 1               | 6'-5"  | 7'-2"     |
| T2  | Toilet 2               | 5'-1"  | 8'-4"     |
| Т3  | Toilet 3               | 6'-5"  | 7'-2"     |
| PA  | Pantry                 | 7'-11" | 8'-8"     |
| PU  | Puja Room              | 7'-11" | 4'-1"     |
| ST  | Store                  | 4'-1"  | 7'-2"     |
| Р   | Passage                | -      | 3'-9"     |
| В   | Balcony                | -      | 5'-0"     |
| DS  | Double Height Sky Deck | -      | 3'-11"    |

# Upper Duplex Flat C Unit Plan

| METRIC (IN FEE |                        | (IN FEET) |         |
|----------------|------------------------|-----------|---------|
| MKD            | DESCRIPTION            | LENGTH    | BREADTH |
| FL/D           | Formal Living / Dining | 12'-8"    | 24'-8"  |
| MB             | Master Bedroom         | 12'-4"    | 12'-4"  |
| B1             | Bedroom 1              | 11'-0"    | 12'-4"  |
| S              | Study Room             | 10'-11"   | 7'-2"   |
| MT             | Master Toilet          | 5'-1"     | 8'-4"   |
| T1             | Toilet 1               | 6'-5"     | 7'-2"   |
| Р              | Passage                | -         | 3'-9"   |
| DS             | Double Height Sky Deck | -         | 3'-11"  |
| OT             | Open Terrace           | 11'-5"    | 12'-5″  |