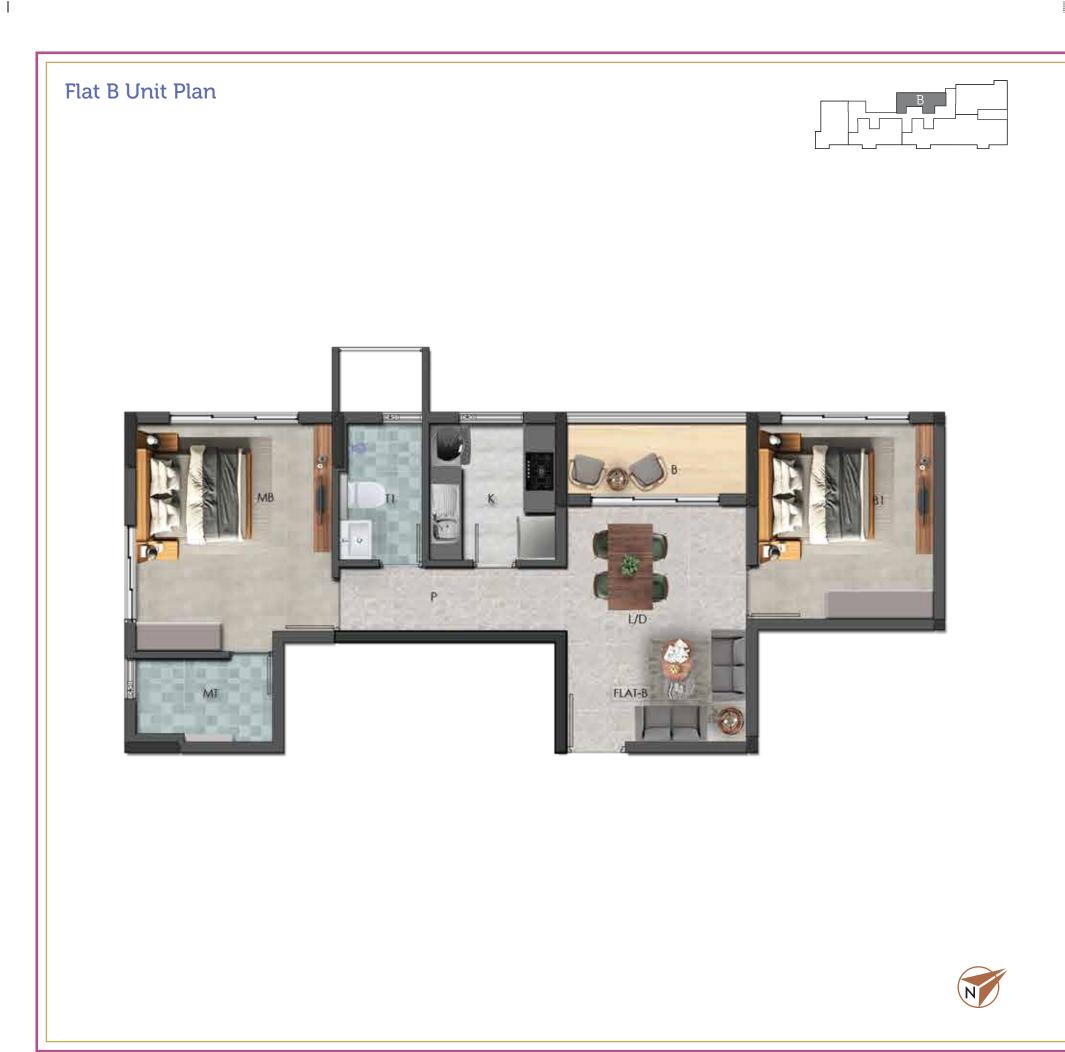

## Odd Floor Flat A Unit Plan

|     |                        | METRIC | (IN FEET) |
|-----|------------------------|--------|-----------|
| MKD | DESCRIPTION            | LENGTH | BREADTH   |
| L/D | Living / Dining        | 13'-0" | 24'-6"    |
| MB  | Master Bedroom         | 12'-9" | 12'-1"    |
| B1  | Bedroom 1              | 13'-0" | 11'-9"    |
| B2  | Bedroom 2              | 13'-0" | 12'-9"    |
| MT  | Master Toilet          | 5'-1"  | 8'-4"     |
| T1  | Toilet 1               | 8'-4"  | 5'-1"     |
| T2  | Toilet 2               | 5'-1"  | 8'-4"     |
| К   | Kitchen                | 7'-6"  | 12'-9"    |
| В   | Balcony                | -      | 5'-0"     |
| DS  | Double Height Sky Deck | -      | 3'-11"    |